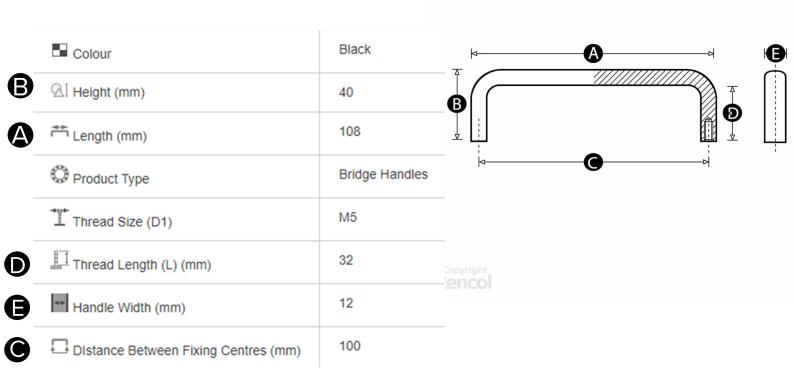

## Black Aluminium Bridge Handle 108mm with M5 Thread

## **AHM5108B**

108mm black aluminium matt powder coat pull handle with female M5 threads.

A combination of cast aluminium construction, machined threads and matt black, powder coated finish ensure the handle maintains an exceptional balance between durability and low weight.

This is a popular handle in industrial settings. It is well suited to demanding environments and long, repeated use. It is often specified on processing and packaging equipment, on guards and drawers on heavy machinery, and inside construction equipment.



## **Technical Specifications**

## **Dimensions**