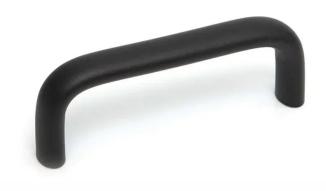

## Black Aluminium Bridge Handle 108mm with M5 Thread

## **AHM5108B**

108mm black aluminium matt powder coat pull handle with female M5 threads.

A combination of cast aluminium construction, machined threads and matt black, powder coated finish ensure the handle maintains an exceptional balance between durability and low weight.