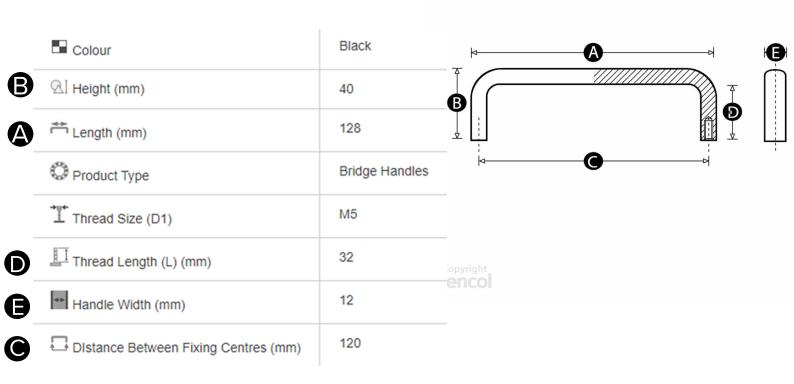

## Black Aluminium Bridge Handle 128mm with M5 Thread

## **AHM5128B**

128mm black aluminium matt powder coat pull handle with female M5 threads.

A combination of cast aluminium construction, machined threads and matt black, powder coated finish ensure the handle maintains an exceptional balance between durability and low weight.

This is a popular handle in industrial settings. It is well suited to demanding environments and long, repeated use. It is often specified on processing and packaging equipment, on guards and drawers on heavy machinery, and inside construction equipment.



## **Technical Specifications**

## **Dimensions**