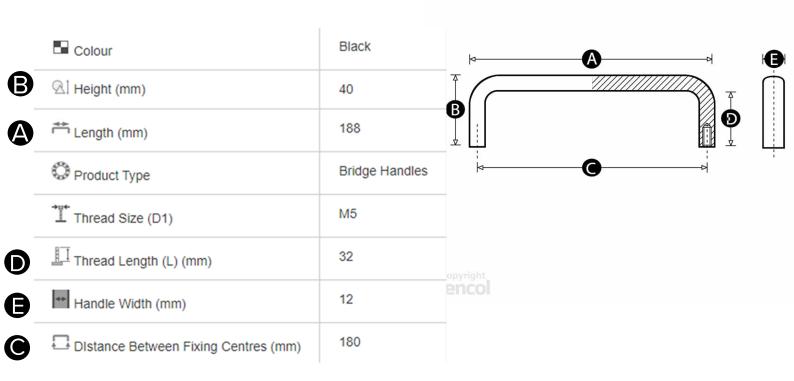

## Black Aluminium Bridge Handle 188mm with M5 Thread

## **AHM5188B**

188mm black aluminium matt powder coat pull handle with female M5 threads.

A combination of cast aluminium construction, machined threads and matt black, powder coated finish ensure the handle maintains an exceptional balance between durability and low weight.

This is a popular handle in industrial settings. It is well suited to demanding environments and long, repeated use. It is often specified on processing and packaging equipment, on guards and drawers on heavy machinery, and inside construction equipment.



## **Technical Specifications**

## **Dimensions**