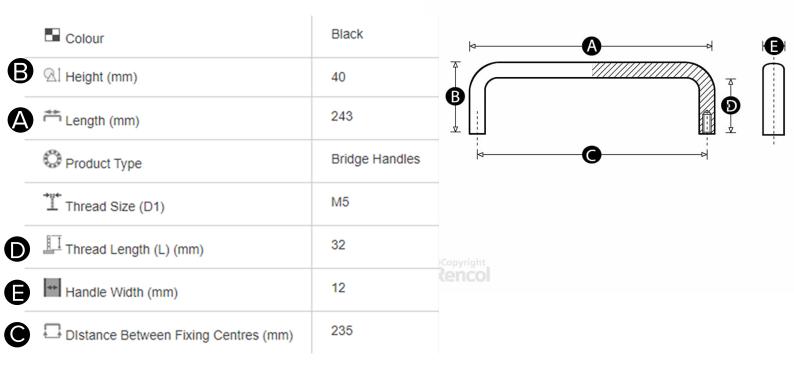

## Black Aluminium Bridge Handle 243mm with M5 Thread AHM5243B

243mm black aluminium matt powder coat pull handle with female M5 threads.

A combination of cast aluminium construction, machined threads and matt black, powder coated finish ensure the handle maintains an exceptional balance between durability and low weight.

This is a popular handle in industrial settings. It is well suited to demanding environments and long, repeated use. It is often specified on processing and packaging equipment, on guards and drawers on heavy machinery, and inside construction equipment.



## **Technical Specifications**

## **Dimensions**



www.rosscastors.co.uk