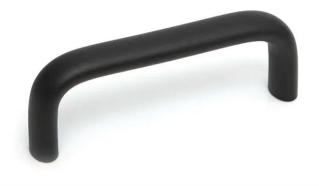

## Black Aluminium Bridge Handle 243mm with M5 Thread AHM5243B

243mm black aluminium matt powder coat pull handle with female M5 threads.

A combination of cast aluminium construction, machined threads and matt black, powder coated finish ensure the handle maintains an exceptional balance between durability and low weight.

This is a popular handle in industrial settings. It is well suited to demanding environments and long, repeated use. It is often specified on processing and packaging equipment, on guards and drawers on heavy machinery, and inside construction equipment.