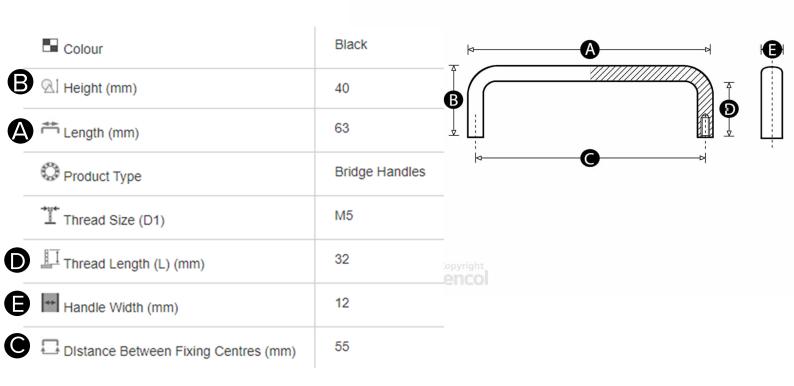

## Black Aluminium Bridge Handle 63mm with M5 Thread

## **AHM563B**

63mm black aluminium matt powder coat pull handle with female M5 threads.

A combination of cast aluminium construction, machined threads and matt black, powder coated finish ensure the handle maintains an exceptional balance between durability and low weight.

This is a popular handle in industrial settings. It is well suited to demanding environments and long, repeated use. It is often specified on processing and packaging equipment, on guards and drawers on heavy machinery, and inside construction equipment.



## **Technical Specifications**

## **Dimensions**