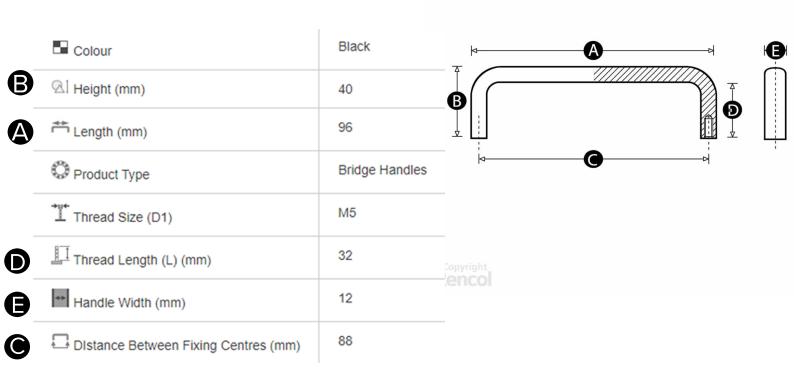

## Black Aluminium Bridge Handle 96mm with M5 Thread

## **AHM596B**

96mm black aluminium matt powder coat pull handle with female M5 threads.

A combination of cast aluminium construction, machined threads and matt black, powder coated finish ensure the handle maintains an exceptional balance between durability and low weight.

This is a popular handle in industrial settings. It is well suited to demanding environments and long, repeated use. It is often specified on processing and packaging equipment, on guards and drawers on heavy machinery, and inside construction equipment.



## **Technical Specifications**

## **Dimensions**