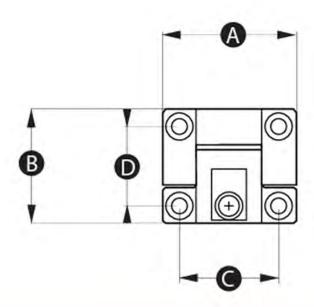

### **Technical Specifications**

| Part No.  | Α  | В  | c  | D  | Hole size<br>(mm) | Colour |
|-----------|----|----|----|----|-------------------|--------|
| HI014337B | 43 | 37 | 32 | 25 | 5.2               | Black  |
| HI014337W | 43 | 37 | 32 | 25 | 5.2               | White  |
| HI016556B | 65 | 57 | 48 | 48 | 5.5               | Black  |
| HI016556W | 65 | 57 | 48 | 48 | 5.5               | White  |

#### **Dimensions**