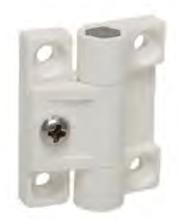

#### Colour

Black or white.

#### **Function**

The friction of this hinge can be adjusted by tightening or loosening the screw, giving you full flexibility and ease of use.