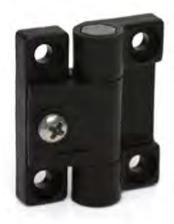

#### Colour

Black or white.

#### **Function**

The friction of this hinge can be adjusted by tightening or loosening the screw, giving you full flexibility and ease of use.