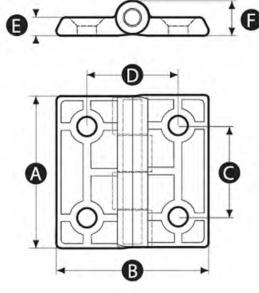

## **Technical Specifications**

| Part No. | Α  | В  | С  | D  | E | F  | Bore size<br>(mm) |
|----------|----|----|----|----|---|----|-------------------|
| HI074040 | 40 | 40 | 25 | 25 | 5 | 10 | 5.2               |
| HI075050 | 50 | 50 | 30 | 30 | 6 | 12 | 6.4               |