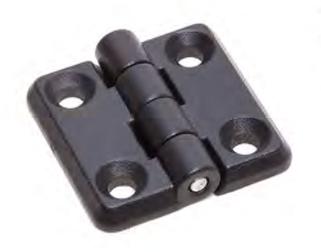

# Die Cast Zinc Hinge with Stainless Steel Pin

## **Material**

Die cast zinc

### **Pin Material**

Stainless steel - 316

#### Colour

Black

#### **Finish**

**Powder Coated** 