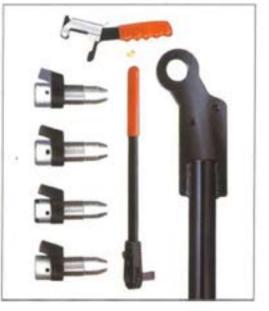

## Handling System for ISO freight containers up to 10 tonnes gross weight. IS0-210SUTM

As part of our heavy duty caster wheels range we offer our container castor wheels in sets of four. Our shipping container wheels contain of two swivel tow castors and two fixed tow castors, along with the freight container caster wheels fixing kit. The fixing kit available at Ross Castors Online includes four locking screws, a specially adapted lifting handle and a ratchet spanner. The ISO Tow Castor for Containers will enable ISO Freight containers to be moved quickly and easily. Placing 1 set in your basket, contains all the equipment you need to manoeuvre your large storage container on wheels