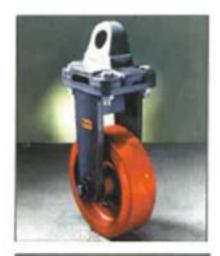

## Handling System for ISO freight containers up to 10 tonnes gross weight. IS0-210SUTM

As part of our heavy duty caster wheels range we offer our container castor wheels in sets of four. Our shipping container wheels contain of two swivel tow castors and two fixed tow castors, along with the freight container caster wheels fixing kit. The fixing kit available at Ross Castors Online includes four locking screws, a specially adapted lifting handle and a ratchet spanner. The ISO Tow Castor for Containers will enable ISO Freight containers to be moved quickly and easily. Placing 1 set in your basket, contains all the equipment you need to manoeuvre your large storage container on wheels

## **Technical Specifications**

| Load Capacity         | 10,000       |
|-----------------------|--------------|
| +Q+ Tread Width (mm)  | 76           |
| I Total Castor Height | 400          |
| 0 Wheel Colour        | Orange       |
| 🛛 wheel Material      | Polyurethane |
| Wheel Diameter(mm)    | 250          |