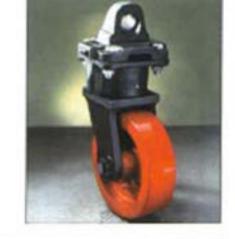

## Handling System for ISO freight containers up to 10 tonnes gross weight. IS0-210SUTM

As part of our heavy duty caster wheels range we offer our container castor wheels in sets of four. Our shipping container wheels contain of two swivel tow castors and two fixed tow castors, along with the freight container caster wheels fixing kit. The fixing kit available at Ross Castors Online includes four locking screws, a specially adapted lifting handle and a ratchet spanner. The ISO Tow Castor for Containers will enable ISO Freight containers to be moved quickly and easily. Placing 1 set in your basket, contains all the equipment you need to manoeuvre your large storage container on wheels

## **Technical Specifications**

| Load Capacity         | 10,000       |
|-----------------------|--------------|
| +Q+ Tread Width (mm)  | 76           |
| I Total Castor Height | 400          |
| 0 Wheel Colour        | Orange       |
| 🛛 wheel Material      | Polyurethane |
| Wheel Diameter(mm)    | 250          |