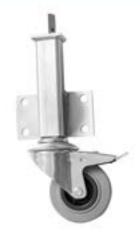

## JA 80mm Medium Duty Jacking Castor with Brake Rubber Wheel 70kg Load JA4-080-GVR/SWB

This medium duty jacking castor with a brake and a 80mm rubber wheel can lift loads an additional 76mm in vertical height. With a side mounted attachment plate jacking castors can be used on a variety of equipment and machinery that require vertical movement as well as horizontal. The jacking operation is achieved by a hexagonal spanner at the top of the jacking unit. The foot operated brake will brake the castor swivel head and wheel.