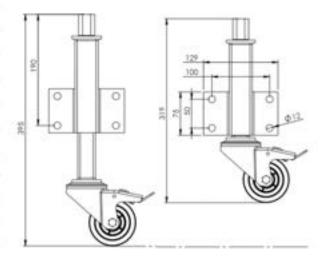

## Dimensions

## **Technical Specifications**

| Bearing Type                                   | Roller                                                                                                                                                                                                                                                                                                                                                                                                                                                                                                                                                                        |
|------------------------------------------------|-------------------------------------------------------------------------------------------------------------------------------------------------------------------------------------------------------------------------------------------------------------------------------------------------------------------------------------------------------------------------------------------------------------------------------------------------------------------------------------------------------------------------------------------------------------------------------|
| Bolt Hole Size (mm)                            | 10                                                                                                                                                                                                                                                                                                                                                                                                                                                                                                                                                                            |
| Colour                                         | No                                                                                                                                                                                                                                                                                                                                                                                                                                                                                                                                                                            |
| Jacking Unit Extension Height Max 76m          | 394                                                                                                                                                                                                                                                                                                                                                                                                                                                                                                                                                                           |
| Jacking Unit Height From Plate Lower Bolt Hole | 187                                                                                                                                                                                                                                                                                                                                                                                                                                                                                                                                                                           |
| Load Capacity (kg)                             | 70                                                                                                                                                                                                                                                                                                                                                                                                                                                                                                                                                                            |
| Max Load Capacity for 2 Jacking Castors        | 70                                                                                                                                                                                                                                                                                                                                                                                                                                                                                                                                                                            |
| Min Jacking Unit Extension Height              | 318                                                                                                                                                                                                                                                                                                                                                                                                                                                                                                                                                                           |
| Operating Method                               | 24mm Spanner                                                                                                                                                                                                                                                                                                                                                                                                                                                                                                                                                                  |
| Plate Dimension Length (mm)                    | 130                                                                                                                                                                                                                                                                                                                                                                                                                                                                                                                                                                           |
| Plate Dimension Width (mm)                     | 75                                                                                                                                                                                                                                                                                                                                                                                                                                                                                                                                                                            |
| Plate Hole Centres Length (mm)                 | 102                                                                                                                                                                                                                                                                                                                                                                                                                                                                                                                                                                           |
| Plate Hole Centres Width (mm)                  | 51                                                                                                                                                                                                                                                                                                                                                                                                                                                                                                                                                                            |
| Plate Hole Diameter                            | 11                                                                                                                                                                                                                                                                                                                                                                                                                                                                                                                                                                            |
| Product Type                                   | Jacking Castors                                                                                                                                                                                                                                                                                                                                                                                                                                                                                                                                                               |
| Swivel Radius                                  | 124                                                                                                                                                                                                                                                                                                                                                                                                                                                                                                                                                                           |
| Thread Material                                | No                                                                                                                                                                                                                                                                                                                                                                                                                                                                                                                                                                            |
| Total Castor Height                            | 108 + 76                                                                                                                                                                                                                                                                                                                                                                                                                                                                                                                                                                      |
| Total Height to Plate Lower Bolt Hole          | 131                                                                                                                                                                                                                                                                                                                                                                                                                                                                                                                                                                           |
| Tread Width (mm)                               | 27                                                                                                                                                                                                                                                                                                                                                                                                                                                                                                                                                                            |
| Wheel Centre                                   | Black Polypropylene                                                                                                                                                                                                                                                                                                                                                                                                                                                                                                                                                           |
| Wheel Colour                                   | Grey                                                                                                                                                                                                                                                                                                                                                                                                                                                                                                                                                                          |
| Wheel Diameter(mm)                             | 80                                                                                                                                                                                                                                                                                                                                                                                                                                                                                                                                                                            |
| Wheel Material                                 | Rubber                                                                                                                                                                                                                                                                                                                                                                                                                                                                                                                                                                        |
|                                                | Bolt Hole Size (mm)   Colour   Jacking Unit Extension Height Max 76m   Jacking Unit Height From Plate Lower Bolt Hole   Load Capacity (kg)   Max Load Capacity for 2 Jacking Castors   Min Jacking Unit Extension Height   Operating Method   Plate Dimension Length (mm)   Plate Dimension Length (mm)   Plate Hole Centres Length (mm)   Plate Hole Centres Width (mm)   Plate Hole Diameter   Product Type   Swivel Radius   Thread Material   Total Castor Height   Total Height to Plate Lower Bolt Hole   Tread Width (mm)   Wheel Centre   Wheel Colour   Wheel Colour |