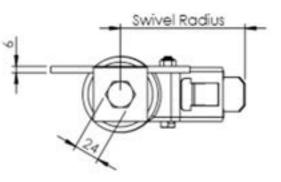

## **Technical Specifications**

| Bearing Type                                   | Roller                                                                                                                                                                                                                                                                                                                                                                                                                                                                                                                                                                        |
|------------------------------------------------|-------------------------------------------------------------------------------------------------------------------------------------------------------------------------------------------------------------------------------------------------------------------------------------------------------------------------------------------------------------------------------------------------------------------------------------------------------------------------------------------------------------------------------------------------------------------------------|
| Bolt Hole Size (mm)                            | 10                                                                                                                                                                                                                                                                                                                                                                                                                                                                                                                                                                            |
| Colour                                         | No                                                                                                                                                                                                                                                                                                                                                                                                                                                                                                                                                                            |
| Jacking Unit Extension Height Max 76m          | 394                                                                                                                                                                                                                                                                                                                                                                                                                                                                                                                                                                           |
| Jacking Unit Height From Plate Lower Bolt Hole | 187                                                                                                                                                                                                                                                                                                                                                                                                                                                                                                                                                                           |
| Load Capacity (kg)                             | 70                                                                                                                                                                                                                                                                                                                                                                                                                                                                                                                                                                            |
| Max Load Capacity for 2 Jacking Castors        | 70                                                                                                                                                                                                                                                                                                                                                                                                                                                                                                                                                                            |
| Min Jacking Unit Extension Height              | 318                                                                                                                                                                                                                                                                                                                                                                                                                                                                                                                                                                           |
| Operating Method                               | 24mm Spanner                                                                                                                                                                                                                                                                                                                                                                                                                                                                                                                                                                  |
| Plate Dimension Length (mm)                    | 130                                                                                                                                                                                                                                                                                                                                                                                                                                                                                                                                                                           |
| Plate Dimension Width (mm)                     | 75                                                                                                                                                                                                                                                                                                                                                                                                                                                                                                                                                                            |
| Plate Hole Centres Length (mm)                 | 102                                                                                                                                                                                                                                                                                                                                                                                                                                                                                                                                                                           |
| Plate Hole Centres Width (mm)                  | 51                                                                                                                                                                                                                                                                                                                                                                                                                                                                                                                                                                            |
| Plate Hole Diameter                            | 11                                                                                                                                                                                                                                                                                                                                                                                                                                                                                                                                                                            |
| Product Type                                   | Jacking Castors                                                                                                                                                                                                                                                                                                                                                                                                                                                                                                                                                               |
| Swivel Radius                                  | 124                                                                                                                                                                                                                                                                                                                                                                                                                                                                                                                                                                           |
| Thread Material                                | No                                                                                                                                                                                                                                                                                                                                                                                                                                                                                                                                                                            |
| Total Castor Height                            | 108 + 76                                                                                                                                                                                                                                                                                                                                                                                                                                                                                                                                                                      |
| Total Height to Plate Lower Bolt Hole          | 131                                                                                                                                                                                                                                                                                                                                                                                                                                                                                                                                                                           |
| Tread Width (mm)                               | 27                                                                                                                                                                                                                                                                                                                                                                                                                                                                                                                                                                            |
| Wheel Centre                                   | Black Polypropylene                                                                                                                                                                                                                                                                                                                                                                                                                                                                                                                                                           |
| Wheel Colour                                   | Grey                                                                                                                                                                                                                                                                                                                                                                                                                                                                                                                                                                          |
| Wheel Diameter(mm)                             | 80                                                                                                                                                                                                                                                                                                                                                                                                                                                                                                                                                                            |
| Wheel Material                                 | Rubber                                                                                                                                                                                                                                                                                                                                                                                                                                                                                                                                                                        |
|                                                | Bolt Hole Size (mm)   Colour   Jacking Unit Extension Height Max 76m   Jacking Unit Height From Plate Lower Bolt Hole   Load Capacity (kg)   Max Load Capacity for 2 Jacking Castors   Min Jacking Unit Extension Height   Operating Method   Plate Dimension Length (mm)   Plate Dimension Length (mm)   Plate Hole Centres Length (mm)   Plate Hole Centres Width (mm)   Plate Hole Diameter   Product Type   Swivel Radius   Thread Material   Total Castor Height   Total Height to Plate Lower Bolt Hole   Tread Width (mm)   Wheel Centre   Wheel Colour   Wheel Colour |