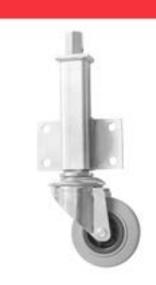

## JA 80mm Medium Duty Jacking Castor Rubber Wheel 70kg Load

**JA4-080-GVR** 

This medium duty jacking castor with a 80mm rubber wheel can lift loads an additional 76mm in vertical height. With a side mounted attachment plate jacking castors can be used on a variety of equipment and machinery that require vertical movement as well as horizontal. The jacking operation is achieved by a hexagonal spanner at the top of the jacking unit.