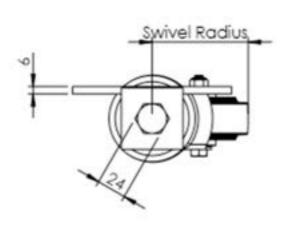

## **Technical Specifications**

| 0    | Bearing Type                                   | Roller              |
|------|------------------------------------------------|---------------------|
| 71.5 | Bolt Hole Size (mm)                            | 10                  |
| 53   | Colour                                         | No                  |
|      | Jacking Unit Extension Height Max 76m          | 394                 |
|      | Jacking Unit Height From Plate Lower Bolt Hole | 187                 |
| (KG) | Load Capacity (kg)                             | 70                  |
|      | Max Load Capacity for 2 Jacking Castors        | 70                  |
|      | Min Jacking Unit Extension Height              | 318                 |
|      | Operating Method                               | 24mm Spanner        |
|      | Plate Dimension Length (mm)                    | 130                 |
| 08   | Plate Dimension Width (mm)                     | 75                  |
| 9    | Plate Hole Centres Length (mm)                 | 102                 |
|      | Plate Hole Centres Width (mm)                  | 51                  |
| [6]  | Plate Hole Diameter                            | 11                  |
| 0    | Product Type                                   | Jacking Castors     |
| Ü    | Swivel Radius                                  | 84                  |
| 1    | Thread Material                                | No                  |
| ভা   | Total Castor Height                            | 108 + 76            |
|      | Total Height to Plate Lower Bolt Hole          | 131                 |
| 0    | Tread Width (mm)                               | 27                  |
| 0    | Wheel Centre                                   | Black Polypropylene |
| 0    | Wheel Colour                                   | Grey                |
| 2    | Wheel Diameter(mm)                             | 80                  |
| 0    | Wheel Material                                 | Rubber              |