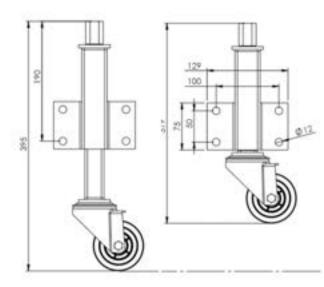

## **Technical Specifications**

| 0    | Bearing Type                                   | Roller              |
|------|------------------------------------------------|---------------------|
| 71.5 | Bolt Hole Size (mm)                            | 10                  |
| 53   | Colour                                         | No                  |
|      | Jacking Unit Extension Height Max 76m          | 394                 |
|      | Jacking Unit Height From Plate Lower Bolt Hole | 187                 |
| (KG) | Load Capacity (kg)                             | 70                  |
|      | Max Load Capacity for 2 Jacking Castors        | 70                  |
|      | Min Jacking Unit Extension Height              | 318                 |
|      | Operating Method                               | 24mm Spanner        |
|      | Plate Dimension Length (mm)                    | 130                 |
| 08   | Plate Dimension Width (mm)                     | 75                  |
| 9    | Plate Hole Centres Length (mm)                 | 102                 |
|      | Plate Hole Centres Width (mm)                  | 51                  |
| [6]  | Plate Hole Diameter                            | 11                  |
| 0    | Product Type                                   | Jacking Castors     |
| Ü    | Swivel Radius                                  | 84                  |
| 1    | Thread Material                                | No                  |
| ভা   | Total Castor Height                            | 108 + 76            |
|      | Total Height to Plate Lower Bolt Hole          | 131                 |
| 0    | Tread Width (mm)                               | 27                  |
| 0    | Wheel Centre                                   | Black Polypropylene |
| 0    | Wheel Colour                                   | Grey                |
| 2    | Wheel Diameter(mm)                             | 80                  |
| 0    | Wheel Material                                 | Rubber              |

## **Dimensions**