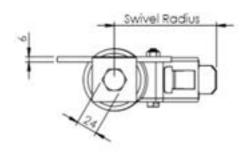

## **Technical Specifications**

| 0           | Bearing Type                                   | Plain Bearing   |
|-------------|------------------------------------------------|-----------------|
| āħ.         | Bolt Hale Size (mm)                            | 10              |
| 59          | Colour                                         | No              |
|             | Jacking Unit Extension Height Max 76m          | 394             |
|             | Jacking Unit Height From Plate Lower Bolt Hole | 187             |
| <u> </u>    | Load Capacity (kg)                             | 150             |
|             | Max Load Capacity for 2 Jacking Castors        | 150             |
|             | Min Jacking Unit Extension Height              | 318             |
|             | Operating Method                               | 24mm Spanner    |
| 88          | Plate Dimension Length (mm)                    | 130             |
| <b>E</b> \$ | Plate Dimension Width (mm)                     | 75              |
| 9           | Plate Hole Centres Length (mm)                 | 102             |
| 0           | Plate Hole Centres Width (mm)                  | 51              |
| 10          | Plate Hole Diameter                            | 11              |
| 0           | Product Type                                   | Jacking Castors |
| Ü           | Swivel Radius                                  | 211             |
| 1           | Thread Material                                | No              |
| <u>@</u>    | Total Castor Height                            | 108 + 76        |
|             | Total Height to Plate Lower Bolt Hole          | 131             |
| 0           | Tread Width (mm)                               | 34              |
| 0           | Wheel Centre                                   | White Polyamide |
| 0           | Wheel Colour                                   | White           |
| <b>©</b>    | Wheel Diameter(mm)                             | 80              |
| 0           | Wheel Material                                 | Nylon           |

## **Dimensions**