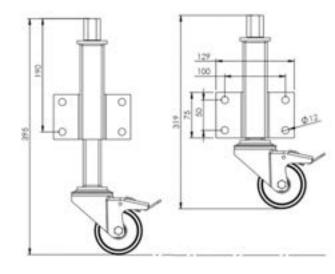

## **Technical Specifications**

| 0           | Bearing Type                                   | Plain Bearing   |
|-------------|------------------------------------------------|-----------------|
| āħ.         | Bolt Hale Size (mm)                            | 10              |
| 59          | Colour                                         | No              |
|             | Jacking Unit Extension Height Max 76m          | 394             |
|             | Jacking Unit Height From Plate Lower Bolt Hole | 187             |
| <u> </u>    | Load Capacity (kg)                             | 150             |
|             | Max Load Capacity for 2 Jacking Castors        | 150             |
|             | Min Jacking Unit Extension Height              | 318             |
|             | Operating Method                               | 24mm Spanner    |
| 88          | Plate Dimension Length (mm)                    | 130             |
| <b>E</b> \$ | Plate Dimension Width (mm)                     | 75              |
| 9           | Plate Hole Centres Length (mm)                 | 102             |
| 0           | Plate Hole Centres Width (mm)                  | 51              |
| 10          | Plate Hole Diameter                            | 11              |
| 0           | Product Type                                   | Jacking Castors |
| Ü           | Swivel Radius                                  | 211             |
| 1           | Thread Material                                | No              |
| <u>@</u>    | Total Castor Height                            | 108 + 76        |
|             | Total Height to Plate Lower Bolt Hole          | 131             |
| 0           | Tread Width (mm)                               | 34              |
| 0           | Wheel Centre                                   | White Polyamide |
| 0           | Wheel Colour                                   | White           |
| <b>©</b>    | Wheel Diameter(mm)                             | 80              |
| 0           | Wheel Material                                 | Nylon           |

## **Dimensions**