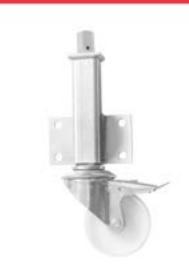

## JA 80mm Medium Duty Jacking Castor with Brake Nylon Wheel 150kg Load

## **JA4-080-NY/SWB**

This medium duty jacking castor with a brake and a 80mm nylon wheel can lift loads an additional 76mm in vertical height. With a side mounted attachment plate jacking castors can be used on a variety of equipment and machinery that require vertical movement as well as horizontal. The jacking operation is achieved by a hexagonal spanner at the top of the jacking unit. The foot operated brake will brake the castor swivel head and wheel.