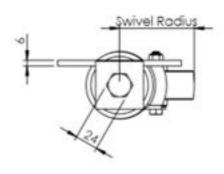

## **Technical Specifications**

| 0        | Bearing Type                                   | Plain Bearing   |
|----------|------------------------------------------------|-----------------|
| 25       | Bolt Hole Size (mm)                            | 10              |
| 59       | Colour                                         | No              |
|          | Jacking Unit Extension Height Max 76m          | 394             |
|          | Jacking Unit Height From Plate Lower Bolt Hole | 187             |
| 100      | Load Capacity (kg)                             | 150             |
|          | Max Load Capacity for 2 Jacking Castors        | 150             |
|          | Min Jacking Unit Extension Height              | 318             |
|          | Operating Method                               | 24mm Spanner    |
| 23       | Plate Dimension Length (mm)                    | 130             |
| 00       | Plate Dimension Width (mm)                     | 75              |
| 9        | Plate Hole Centres Length (mm)                 | 102             |
| (C)      | Plate Hole Centres Width (mm)                  | 51              |
| 4        | Plate Hole Diameter                            | 11              |
| 0        | Product Type                                   | Jacking Castors |
| <b>ं</b> | Swivel Radius                                  | 171             |
| 1        | Thread Material                                | No              |
| ଭା       | Total Castor Height                            | 108 + 76        |
|          | Total Height to Plate Lower Bolt Hole          | 131             |
| 0        | Tread Width (mm)                               | 34              |
| 0        | Wheel Centre                                   | White Polyamide |
| 0        | Wheel Colour                                   | White           |
| 0        | Wheel Diameter(mm)                             | 80              |
| 0        | Wheel Material                                 | Nylon           |