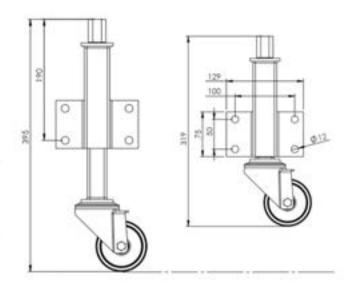

## **Technical Specifications**

| 0        | Bearing Type                                   | Plain Bearing   |
|----------|------------------------------------------------|-----------------|
| 25       | Bolt Hole Size (mm)                            | 10              |
| 59       | Colour                                         | No              |
|          | Jacking Unit Extension Height Max 76m          | 394             |
|          | Jacking Unit Height From Plate Lower Bolt Hole | 187             |
| 100      | Load Capacity (kg)                             | 150             |
|          | Max Load Capacity for 2 Jacking Castors        | 150             |
|          | Min Jacking Unit Extension Height              | 318             |
|          | Operating Method                               | 24mm Spanner    |
| 23       | Plate Dimension Length (mm)                    | 130             |
| 00       | Plate Dimension Width (mm)                     | 75              |
| 9        | Plate Hole Centres Length (mm)                 | 102             |
| (C)      | Plate Hole Centres Width (mm)                  | 51              |
| 4        | Plate Hole Diameter                            | 11              |
| 0        | Product Type                                   | Jacking Castors |
| <b>ं</b> | Swivel Radius                                  | 171             |
| 1        | Thread Material                                | No              |
| ଭା       | Total Castor Height                            | 108 + 76        |
|          | Total Height to Plate Lower Bolt Hole          | 131             |
| 0        | Tread Width (mm)                               | 34              |
| 0        | Wheel Centre                                   | White Polyamide |
| 0        | Wheel Colour                                   | White           |
| 0        | Wheel Diameter(mm)                             | 80              |
| 0        | Wheel Material                                 | Nylon           |

## **Dimensions**