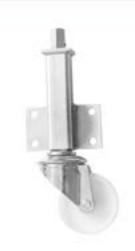

## JA 80mm Medium Duty Jacking Castor White Nylon Wheel 150kg Load

**JA4-080-NY** 

This medium duty jacking castor with a 80mm nylon wheel can lift loads an additional 76mm in vertical height. With a side mounted attachment plate jacking castors can be used on a variety of equipment and machinery that require vertical movement as well as horizontal. The jacking operation is achieved by a hexagonal spanner at the top of the jacking unit.