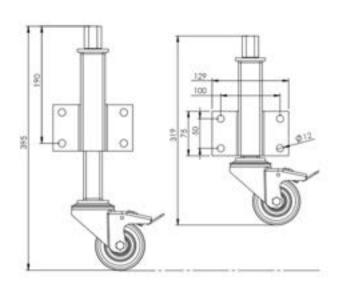

## **Technical Specifications**

| 0          | Bearing Type                                   | Roller          |
|------------|------------------------------------------------|-----------------|
| 25         | Bolt Hole Size (mm)                            | 10              |
| 59         | Colour                                         | No              |
|            | Jacking Unit Extension Height Max 76m          | 394             |
|            | Jacking Unit Height From Plate Lower Bolt Hole | 187             |
| <b>80</b>  | Load Capacity (kg)                             | 150             |
|            | Max Load Capacity for 2 Jacking Castors        | 150             |
|            | Min Jacking Unit Extension Height              | 318             |
|            | Operating Method                               | 24mm Spanner    |
| 8          | Plate Dimension Length (mm)                    | 130             |
| E\$        | Plate Dimension Width (mm)                     | 75              |
| 17         | Plate Hole Centres Length (mm)                 | 102             |
| 0          | Plate Hole Centres Width (mm)                  | 51              |
| V.         | Plate Hole Diameter                            | -11             |
| 0          | Product Type                                   | Jacking Castors |
| 3          | Swivel Radius                                  | 298             |
| 1          | Thread Material                                | No              |
| <b></b> 31 | Total Castor Height                            | 108 + 76        |
|            | Total Height to Plate Lower Bolt Hole          | 131             |
| 0          | Tread Width (mm)                               | 38              |
| 0          | Wheel Centre                                   | White Polyamide |
| 0          | Wheel Colour                                   | Maroon          |
| <b>©</b>   | Wheel Diameter(mm)                             | 80              |
| 0          | Wheel Material                                 | Polyurethane    |

## **Dimensions**