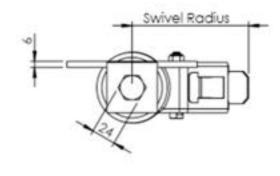

## **Technical Specifications**

| 0          | Bearing Type                                   | Roller          |
|------------|------------------------------------------------|-----------------|
| 25         | Bolt Hole Size (mm)                            | 10              |
| 59         | Colour                                         | No              |
|            | Jacking Unit Extension Height Max 76m          | 394             |
|            | Jacking Unit Height From Plate Lower Bolt Hole | 187             |
| <b>80</b>  | Load Capacity (kg)                             | 150             |
|            | Max Load Capacity for 2 Jacking Castors        | 150             |
|            | Min Jacking Unit Extension Height              | 318             |
|            | Operating Method                               | 24mm Spanner    |
| 8          | Plate Dimension Length (mm)                    | 130             |
| E\$        | Plate Dimension Width (mm)                     | 75              |
| 17         | Plate Hole Centres Length (mm)                 | 102             |
| 0          | Plate Hole Centres Width (mm)                  | 51              |
| V.         | Plate Hole Diameter                            | -11             |
| 0          | Product Type                                   | Jacking Castors |
| 3          | Swivel Radius                                  | 298             |
| 1          | Thread Material                                | No              |
| <b></b> 31 | Total Castor Height                            | 108 + 76        |
|            | Total Height to Plate Lower Bolt Hole          | 131             |
| 0          | Tread Width (mm)                               | 38              |
| 0          | Wheel Centre                                   | White Polyamide |
| 0          | Wheel Colour                                   | Maroon          |
| <b>©</b>   | Wheel Diameter(mm)                             | 80              |
| 0          | Wheel Material                                 | Polyurethane    |