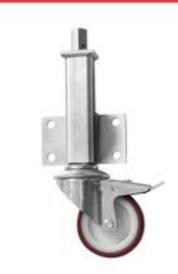

## JA 80mm Medium Duty Jacking Castor with Brake Polyurethane Wheel 150kg Load

## JA4-080-PNB/SWB

This medium duty jacking castor with a brake and a 80mm polyurethane wheel can lift loads an additional 76mm in vertical height. With a side mounted attachment plate jacking castors can be used on a variety of equipment and machinery that require vertical movement as well as horizontal. The jacking operation is achieved by a hexagonal spanner at the top of the jacking unit. The foot operated brake will brake the castor swivel head and wheel.