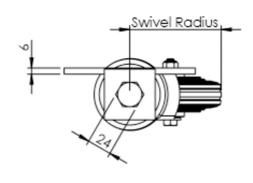

## **Technical Specifications**

| ٥              | Bearing Type                                   | Roller              |
|----------------|------------------------------------------------|---------------------|
| *1  +          | Bolt Hole Size (mm)                            | 10                  |
|                | Colour                                         | No                  |
|                | Jacking Unit Extension Height Max 76m          | 414                 |
|                | Jacking Unit Height From Plate Lower Bolt Hole | 187                 |
| KG             | Load Capacity (kg)                             | 80                  |
|                | Max Load Capacity for 2 Jacking Castors        | 80                  |
|                | Min Jacking Unit Extension Height              | 338                 |
|                | Operating Method                               | 24mm Spanner        |
|                | Plate Dimension Length (mm)                    | 130                 |
| C 31           | Plate Dimension Width (mm)                     | 75                  |
|                | Plate Hole Centres Length (mm)                 | 102                 |
|                | Plate Hole Centres Width (mm)                  | 51                  |
| ***            | Plate Hole Diameter                            | 11                  |
| ٥              | Product Type                                   | Jacking Castors     |
| ₫              | Swivel Radius                                  | 91                  |
| 1              | Thread Material                                | No                  |
| <u>&amp;</u> ] | Total Castor Height                            | 128 + 76            |
|                | Total Height to Plate Lower Bolt Hole          | 151                 |
| <b>.</b> ₽.    | Tread Width (mm)                               | 23                  |
| Φ.<br>⑤        | Wheel Centre                                   | Black Polypropylene |
| 0              | Wheel Colour                                   | Grey                |
| <u></u>        | Wheel Diameter(mm)                             | 100                 |
| 0              | Wheel Material                                 | Rubber              |
|                |                                                |                     |