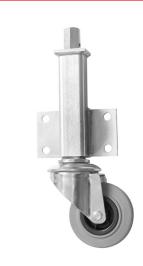

## JA 100mm Medium Duty Jacking Castor Rubber Wheel 80kg Load

## **JA4-100-GVR**

This medium duty jacking castor with a 100mm rubber wheel can lift loads an additional 76mm in vertical height. With a side mounted attachment plate jacking castors can be used on a variety of equipment and machinery that require vertical movement as well as horizontal. The jacking operation is achieved by a hexagonal spanner at the top of the jacking unit.