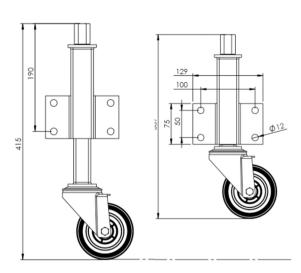

## **Technical Specifications**

| ٥              | Bearing Type                                   | Roller              |
|----------------|------------------------------------------------|---------------------|
| *1  +          | Bolt Hole Size (mm)                            | 10                  |
|                | Colour                                         | No                  |
|                | Jacking Unit Extension Height Max 76m          | 414                 |
|                | Jacking Unit Height From Plate Lower Bolt Hole | 187                 |
| KG             | Load Capacity (kg)                             | 80                  |
|                | Max Load Capacity for 2 Jacking Castors        | 80                  |
|                | Min Jacking Unit Extension Height              | 338                 |
|                | Operating Method                               | 24mm Spanner        |
|                | Plate Dimension Length (mm)                    | 130                 |
| C 31           | Plate Dimension Width (mm)                     | 75                  |
|                | Plate Hole Centres Length (mm)                 | 102                 |
|                | Plate Hole Centres Width (mm)                  | 51                  |
| ***            | Plate Hole Diameter                            | 11                  |
| ٥              | Product Type                                   | Jacking Castors     |
| ₫              | Swivel Radius                                  | 91                  |
| 1              | Thread Material                                | No                  |
| <u>&amp;</u> ] | Total Castor Height                            | 128 + 76            |
|                | Total Height to Plate Lower Bolt Hole          | 151                 |
| <b>.</b> ₽.    | Tread Width (mm)                               | 23                  |
| Φ.<br>⑤        | Wheel Centre                                   | Black Polypropylene |
| 0              | Wheel Colour                                   | Grey                |
| <u></u>        | Wheel Diameter(mm)                             | 100                 |
| 0              | Wheel Material                                 | Rubber              |
|                |                                                |                     |

## **Dimensions**