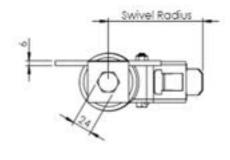

## **Technical Specifications**

| 0              | Bearing Type                                   | Roller          |
|----------------|------------------------------------------------|-----------------|
| 755            | Bolt Hole Size (mm)                            | 10              |
| 50<br>50<br>60 | Colour                                         | No              |
|                | Jacking Unit Extension Height Max 76m          | 414             |
|                | Jacking Unit Height From Plate Lower Bolt Hole | 187             |
|                | Load Capacity (kg)                             | 150             |
|                | Max Load Capacity for 2 Jacking Castors        | 150             |
|                | Min Jacking Unit Extension Height              | 338             |
|                | Operating Method                               | 24mm Spanner    |
| 8              | Plate Dimension Length (mm)                    | 130             |
| E\$            | Plate Dimension Width (mm)                     | 75              |
| 9              | Plate Hole Centres Length (mm)                 | 102             |
| (D)            | Plate Hole Centres Width (mm)                  | 51              |
| 4              | Plate Hole Diameter                            | 11              |
| 0              | Product Type                                   | Jacking Castors |
| 3              | Swivel Radius                                  | 218             |
| 1              | Thread Material                                | No              |
| @]             | Total Castor Height                            | 128 + 76        |
|                | Total Height to Plate Lower Bolt Hole          | 151             |
| 0              | Tread Width (mm)                               | 36              |
| 0              | Wheel Centre                                   | White Polyamide |
| 0              | Wheel Colour                                   | White           |
| @              | Wheel Diameter(mm)                             | 100             |
| 0              | Wheel Material                                 | Nylon           |
|                |                                                |                 |

## **Dimensions**