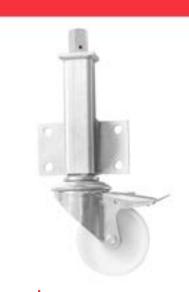

## JA 100mm Medium Duty Jacking Castor with Brake Nylon Wheel 150kg Load

## JA4-100-NYB/SWB

This medium duty jacking castor with a brake and a 100mm nylon wheel can lift loads an additional 76mm in vertical height. With a side mounted attachment plate jacking castors can be used on a variety of equipment and machinery that require vertical movement as well as horizontal. The jacking operation is achieved by a hexagonal spanner at the top of the jacking unit. The foot operated brake will brake the castor swivel head and wheel.