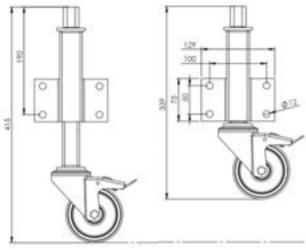

## **Technical Specifications**

| 0              | Bearing Type                                   | Roller          |
|----------------|------------------------------------------------|-----------------|
| 755            | Bolt Hole Size (mm)                            | 10              |
| 50<br>50<br>60 | Colour                                         | No              |
|                | Jacking Unit Extension Height Max 76m          | 414             |
|                | Jacking Unit Height From Plate Lower Bolt Hole | 187             |
|                | Load Capacity (kg)                             | 150             |
|                | Max Load Capacity for 2 Jacking Castors        | 150             |
|                | Min Jacking Unit Extension Height              | 338             |
|                | Operating Method                               | 24mm Spanner    |
| 8              | Plate Dimension Length (mm)                    | 130             |
| E\$            | Plate Dimension Width (mm)                     | 75              |
| 9              | Plate Hole Centres Length (mm)                 | 102             |
| (D)            | Plate Hole Centres Width (mm)                  | 51              |
| 4              | Plate Hole Diameter                            | 11              |
| 0              | Product Type                                   | Jacking Castors |
| 3              | Swivel Radius                                  | 218             |
| 1              | Thread Material                                | No              |
| @]             | Total Castor Height                            | 128 + 76        |
|                | Total Height to Plate Lower Bolt Hole          | 151             |
| 0              | Tread Width (mm)                               | 36              |
| 0              | Wheel Centre                                   | White Polyamide |
| 0              | Wheel Colour                                   | White           |
| @              | Wheel Diameter(mm)                             | 100             |
| 0              | Wheel Material                                 | Nylon           |
|                |                                                |                 |

## **Dimensions**