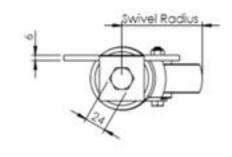

## **Technical Specifications**

| 0          | Bearing Type                                   | Roller          |
|------------|------------------------------------------------|-----------------|
| 75         | Bolt Hole Size (mm)                            | 10              |
| 59         | Colour                                         | No              |
|            | Jacking Unit Extension Height Max 76m          | 414             |
|            | Jacking Unit Height From Plate Lower Bolt Hole | 187             |
| A          | Load Capacity (kg)                             | 150             |
|            | Max Load Capacity for 2 Jacking Castors        | 150             |
|            | Min Jacking Unit Extension Height              | 338             |
|            | Operating Method                               | 24mm Spanner    |
| 8          | Plate Dimension Length (mm)                    | 130             |
| <b>3</b>   | Plate Dimension Width (mm)                     | 75              |
| O.         | Plate Hole Centres Length (mm)                 | 102             |
|            | Plate Hole Centres Width (mm)                  | 51              |
| 10         | Plate Hole Diameter                            | 11              |
| 0          | Product Type                                   | Jacking Castors |
| Ü          | Swivel Radius                                  | 178             |
| 0          | Technical POF                                  | JA4-100-NYB.pdf |
| L          | Thread Material                                | No              |
| <u>@</u> ] | Total Castor Height                            | 128 + 76        |
|            | Total Height to Plate Lower Bolt Hole          | 151             |
| 0          | Tread Width (mm)                               | 36              |
| 0          | Wheel Centre                                   | White Polyamide |
| 0          | Wheel Colour                                   | White           |
| 3          | Wheel Diameter(mm)                             | 100             |
| 0          | Wheel Material                                 | Nylon           |

## **Dimensions**