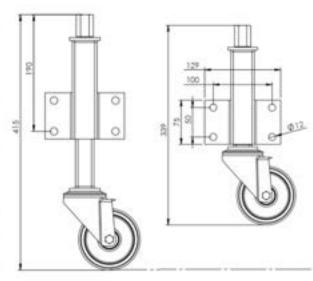

## **Technical Specifications**

| 0          | Bearing Type                                   | Roller          |
|------------|------------------------------------------------|-----------------|
| 75         | Bolt Hole Size (mm)                            | 10              |
| 59         | Colour                                         | No              |
|            | Jacking Unit Extension Height Max 76m          | 414             |
|            | Jacking Unit Height From Plate Lower Bolt Hole | 187             |
| A          | Load Capacity (kg)                             | 150             |
|            | Max Load Capacity for 2 Jacking Castors        | 150             |
|            | Min Jacking Unit Extension Height              | 338             |
|            | Operating Method                               | 24mm Spanner    |
| 8          | Plate Dimension Length (mm)                    | 130             |
| <b>3</b>   | Plate Dimension Width (mm)                     | 75              |
| O.         | Plate Hole Centres Length (mm)                 | 102             |
|            | Plate Hole Centres Width (mm)                  | 51              |
| 10         | Plate Hole Diameter                            | 11              |
| 0          | Product Type                                   | Jacking Castors |
| Ü          | Swivel Radius                                  | 178             |
| 0          | Technical POF                                  | JA4-100-NYB.pdf |
| L          | Thread Material                                | No              |
| <u>@</u> ] | Total Castor Height                            | 128 + 76        |
|            | Total Height to Plate Lower Bolt Hole          | 151             |
| 0          | Tread Width (mm)                               | 36              |
| 0          | Wheel Centre                                   | White Polyamide |
| 0          | Wheel Colour                                   | White           |
| 3          | Wheel Diameter(mm)                             | 100             |
| 0          | Wheel Material                                 | Nylon           |

## **Dimensions**