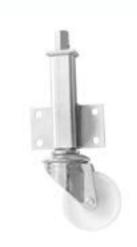

## JA 100mm Medium Duty Jacking Castor White Nylon Wheel 150kg Load

## **JA4-100-NYB**

This medium duty jacking castor with a 100mm nylon wheel can lift loads an additional 76mm in vertical height. With a side mounted attachment plate jacking castors can be used on a variety of equipment and machinery that require vertical movement as well as horizontal. The jacking operation is achieved by a hexagonal spanner at the top of the jacking unit.