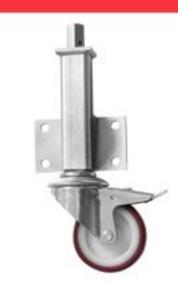

## JA 100mm Medium Duty Jacking Castor with Brake Polyurethane Wheel 150kg Load

## JA4-100-PNB/SWB

This medium duty jacking castor with a brake and a 100mm polyurethane wheel can lift loads an additional 76mm in vertical height. With a side mounted attachment plate jacking castors can be used on a variety of equipment and machinery that require vertical movement as well as horizontal. The jacking operation is achieved by a hexagonal spanner at the top of the jacking unit. The foot operated brake will brake the castor swivel head and wheel.