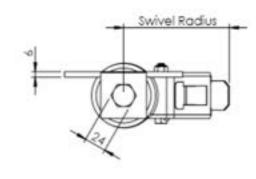

## **Dimensions**

## **Technical Specifications**

| Bearing Type                                   | Roller                                                                                                                                                                                                                                                                                                                                                                                                                                                                                                                                                  |
|------------------------------------------------|---------------------------------------------------------------------------------------------------------------------------------------------------------------------------------------------------------------------------------------------------------------------------------------------------------------------------------------------------------------------------------------------------------------------------------------------------------------------------------------------------------------------------------------------------------|
| Bolt Hole Size (mm)                            | 10                                                                                                                                                                                                                                                                                                                                                                                                                                                                                                                                                      |
| Colour                                         | No                                                                                                                                                                                                                                                                                                                                                                                                                                                                                                                                                      |
| Jacking Unit Extension Height Max 76m          | 414                                                                                                                                                                                                                                                                                                                                                                                                                                                                                                                                                     |
| Jacking Unit Height From Plate Lower Bolt Hole | 187                                                                                                                                                                                                                                                                                                                                                                                                                                                                                                                                                     |
| Load Capacity (kg)                             | 150                                                                                                                                                                                                                                                                                                                                                                                                                                                                                                                                                     |
| Max Load Capacity for 2 Jacking Castors        | 150                                                                                                                                                                                                                                                                                                                                                                                                                                                                                                                                                     |
| Min Jacking Unit Extension Height              | 338                                                                                                                                                                                                                                                                                                                                                                                                                                                                                                                                                     |
| Operating Method                               | 24mm Spanner                                                                                                                                                                                                                                                                                                                                                                                                                                                                                                                                            |
| Plate Dimension Length (mm)                    | 130                                                                                                                                                                                                                                                                                                                                                                                                                                                                                                                                                     |
| Plate Dimension Width (mm)                     | 75                                                                                                                                                                                                                                                                                                                                                                                                                                                                                                                                                      |
| Plate Hole Centres Length (mm)                 | 102                                                                                                                                                                                                                                                                                                                                                                                                                                                                                                                                                     |
| Plate Hole Centres Width (mm)                  | 51                                                                                                                                                                                                                                                                                                                                                                                                                                                                                                                                                      |
| Plate Hole Diameter                            | 311                                                                                                                                                                                                                                                                                                                                                                                                                                                                                                                                                     |
| Product Type                                   | Jacking Castors                                                                                                                                                                                                                                                                                                                                                                                                                                                                                                                                         |
| Swivel Radius                                  | 327                                                                                                                                                                                                                                                                                                                                                                                                                                                                                                                                                     |
| Thread Material                                | No                                                                                                                                                                                                                                                                                                                                                                                                                                                                                                                                                      |
| Total Castor Height                            | 128 + 76                                                                                                                                                                                                                                                                                                                                                                                                                                                                                                                                                |
| Total Height to Plate Lower Bolt Hole          | 151                                                                                                                                                                                                                                                                                                                                                                                                                                                                                                                                                     |
| Tread Width (mm)                               | 30                                                                                                                                                                                                                                                                                                                                                                                                                                                                                                                                                      |
| Wheel Centre                                   | White Polyamide                                                                                                                                                                                                                                                                                                                                                                                                                                                                                                                                         |
| Wheel Colour                                   | Maroon                                                                                                                                                                                                                                                                                                                                                                                                                                                                                                                                                  |
| Wheel Diameter(mm)                             | 100                                                                                                                                                                                                                                                                                                                                                                                                                                                                                                                                                     |
| Wheel Material                                 | Polyurethane                                                                                                                                                                                                                                                                                                                                                                                                                                                                                                                                            |
|                                                | Bolt Hole Size (mm)  Colour  Jacking Unit Extension Height Max 76m  Jacking Unit Height From Plate Lower Bolt Hole  Load Capacity (kg)  Max Load Capacity for 2 Jacking Castors  Min Jacking Unit Extension Height  Operating Method  Plate Dimension Length (mm)  Plate Dimension Width (mm)  Plate Hole Centres Length (mm)  Plate Hole Centres Width (mm)  Plate Hole Diameter  Product Type  Swivel Radius  Thread Material  Total Castor Height  Total Height to Plate Lower Bolt Hole  Tread Width (mm)  Wheel Centre  Wheel Colour  Wheel Colour |