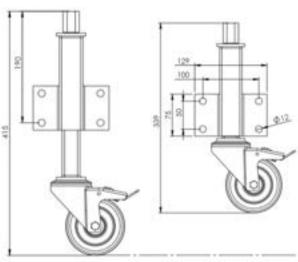

## **Dimensions**

## **Technical Specifications**

| Bearing Type                                   | Roller                                                                                                                                                                                                                                                                                                                                                                                                                                                                                                                                                  |
|------------------------------------------------|---------------------------------------------------------------------------------------------------------------------------------------------------------------------------------------------------------------------------------------------------------------------------------------------------------------------------------------------------------------------------------------------------------------------------------------------------------------------------------------------------------------------------------------------------------|
| Bolt Hole Size (mm)                            | 10                                                                                                                                                                                                                                                                                                                                                                                                                                                                                                                                                      |
| Colour                                         | No                                                                                                                                                                                                                                                                                                                                                                                                                                                                                                                                                      |
| Jacking Unit Extension Height Max 76m          | 414                                                                                                                                                                                                                                                                                                                                                                                                                                                                                                                                                     |
| Jacking Unit Height From Plate Lower Bolt Hole | 187                                                                                                                                                                                                                                                                                                                                                                                                                                                                                                                                                     |
| Load Capacity (kg)                             | 150                                                                                                                                                                                                                                                                                                                                                                                                                                                                                                                                                     |
| Max Load Capacity for 2 Jacking Castors        | 150                                                                                                                                                                                                                                                                                                                                                                                                                                                                                                                                                     |
| Min Jacking Unit Extension Height              | 338                                                                                                                                                                                                                                                                                                                                                                                                                                                                                                                                                     |
| Operating Method                               | 24mm Spanner                                                                                                                                                                                                                                                                                                                                                                                                                                                                                                                                            |
| Plate Dimension Length (mm)                    | 130                                                                                                                                                                                                                                                                                                                                                                                                                                                                                                                                                     |
| Plate Dimension Width (mm)                     | 75                                                                                                                                                                                                                                                                                                                                                                                                                                                                                                                                                      |
| Plate Hole Centres Length (mm)                 | 102                                                                                                                                                                                                                                                                                                                                                                                                                                                                                                                                                     |
| Plate Hole Centres Width (mm)                  | 51                                                                                                                                                                                                                                                                                                                                                                                                                                                                                                                                                      |
| Plate Hole Diameter                            | 311                                                                                                                                                                                                                                                                                                                                                                                                                                                                                                                                                     |
| Product Type                                   | Jacking Castors                                                                                                                                                                                                                                                                                                                                                                                                                                                                                                                                         |
| Swivel Radius                                  | 327                                                                                                                                                                                                                                                                                                                                                                                                                                                                                                                                                     |
| Thread Material                                | No                                                                                                                                                                                                                                                                                                                                                                                                                                                                                                                                                      |
| Total Castor Height                            | 128 + 76                                                                                                                                                                                                                                                                                                                                                                                                                                                                                                                                                |
| Total Height to Plate Lower Bolt Hole          | 151                                                                                                                                                                                                                                                                                                                                                                                                                                                                                                                                                     |
| Tread Width (mm)                               | 30                                                                                                                                                                                                                                                                                                                                                                                                                                                                                                                                                      |
| Wheel Centre                                   | White Polyamide                                                                                                                                                                                                                                                                                                                                                                                                                                                                                                                                         |
| Wheel Colour                                   | Maroon                                                                                                                                                                                                                                                                                                                                                                                                                                                                                                                                                  |
| Wheel Diameter(mm)                             | 100                                                                                                                                                                                                                                                                                                                                                                                                                                                                                                                                                     |
| Wheel Material                                 | Polyurethane                                                                                                                                                                                                                                                                                                                                                                                                                                                                                                                                            |
|                                                | Bolt Hole Size (mm)  Colour  Jacking Unit Extension Height Max 76m  Jacking Unit Height From Plate Lower Bolt Hole  Load Capacity (kg)  Max Load Capacity for 2 Jacking Castors  Min Jacking Unit Extension Height  Operating Method  Plate Dimension Length (mm)  Plate Dimension Width (mm)  Plate Hole Centres Length (mm)  Plate Hole Centres Width (mm)  Plate Hole Diameter  Product Type  Swivel Radius  Thread Material  Total Castor Height  Total Height to Plate Lower Bolt Hole  Tread Width (mm)  Wheel Centre  Wheel Colour  Wheel Colour |