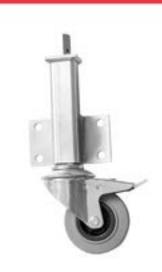

## 125mm Braked Jacking Castor with Rubber Wheel and 76mm Lift

## JA4-125-GVR/SWB

This medium duty jacking castor with a brake and a 125mm rubber wheel can lift loads an additional 76mm in vertical height. With a side mounted attachment plate jacking castors can be used on a variety of equipment and machinery that require vertical movement as well as horizontal. The jacking operation is achieved by a hexagonal spanner at the top of the jacking unit. The foot operated brake will brake the castor swivel head and wheel.