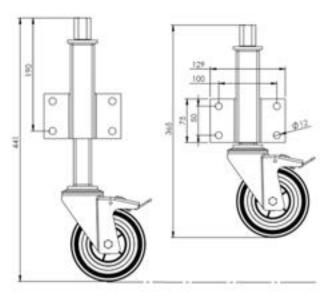

## **Technical Specifications**

| 0    | Bearing Type                                   | Roller              |
|------|------------------------------------------------|---------------------|
| 255  | Bolt Hole Size (mm)                            | 10                  |
| 59   | Colour                                         | No                  |
|      | Jacking Unit Extension Height Max 76m          | 441                 |
|      | Jacking Unit Height From Plate Lower Bolt Hole | 187                 |
| No.  | Load Capacity (kg)                             | 100                 |
|      | Max Load Capacity for 2 Jacking Castors        | 100                 |
|      | Min Jacking Unit Extension Height              | 365                 |
|      | Operating Method                               | 24mm Spanner        |
| 8    | Plate Dimension Length (mm)                    | 130                 |
| C2 : | Plate Dimension Width (mm)                     | 75                  |
| 담    | Plate Hole Centres Length (mm)                 | 102                 |
| O    | Plate Hole Centres Width (mm)                  | 51                  |
| 4    | Plate Hole Diameter                            | 11                  |
| 0    | Product Type                                   | Jacking Castors     |
| 8    | Swivel Radius                                  | 138                 |
| 1    | Thread Material                                | No                  |
| ভা   | Total Castor Height                            | 155 + 76            |
|      | Total Height to Plate Lower Bolt Hole          | 178                 |
| A.   | Tread Width (mm)                               | 23                  |
| 0    | Wheel Centre                                   | Black Polypropylene |
| 0    | Wheel Colour                                   | Grey                |
| ©    | Wheel Diameter(mm)                             | 125                 |
| 0    | Wheel Material                                 | Rubber              |

## **Dimensions**