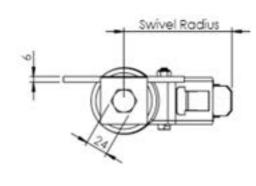

## **Technical Specifications**

| 0        | Bearing Type                                   | Roller          |
|----------|------------------------------------------------|-----------------|
| 41 te-   | Bolt Hole Size (mm)                            | 10              |
| 59       | Colour                                         | No              |
|          | Jacking Unit Extension Height Max 76m          | 441             |
|          | Jacking Unit Height From Plate Lower Bolt Hole | 187             |
| 100      | Load Capacity (kg)                             | 150             |
|          | Max Load Capacity for 2 Jacking Castors        | 150             |
|          | Min Jacking Unit Extension Height              | 365             |
|          | Operating Method                               | 24mm Spanner    |
| 昌        | Plate Dimension Length (mm)                    | 130             |
|          | Plate Dimension Width (mm)                     | 75              |
| F        | Plate Hole Centres Length (mm)                 | 102             |
| 3        | Plate Hole Centres Width (mm)                  | 51              |
| 10       | Plate Hole Diameter                            | 11              |
| 0        | Product Type                                   | Jacking Castors |
| <b>ं</b> | Swivel Radius                                  | 247             |
| 1        | Thread Material                                | No              |
| ভা       | Total Castor Height                            | 155 + 76        |
|          | Total Height to Plate Lower Bolt Hole          | 178             |
| 0.       | Tread Width (mm)                               | 36              |
| 0        | Wheel Centre                                   | White Polyamide |
| 0        | Wheel Colour                                   | White           |
| <b>©</b> | Wheel Diameter(mm)                             | 125             |
| 0        | Wheel Material                                 | Nylon           |

## **Dimensions**