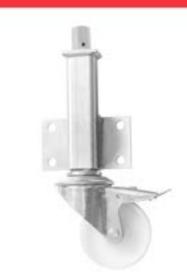

## JA 125mm Medium Duty Jacking Castor with Brake Nylon Wheel 150kg Load

## JA4-125-NYB/SWB

This medium duty jacking castor with a brake and a 125mm nylon wheel can lift loads an additional 76mm in vertical height. With a side mounted attachment plate jacking castors can be used on a variety of equipment and machinery that require vertical movement as well as horizontal. The jacking operation is achieved by a hexagonal spanner at the top of the jacking unit. The foot operated brake will brake the castor swivel head and wheel.