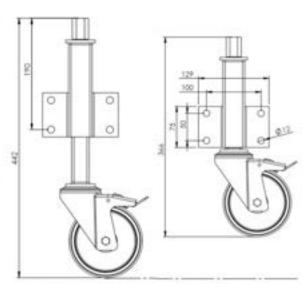

## **Technical Specifications**

| 0        | Bearing Type                                   | Roller          |
|----------|------------------------------------------------|-----------------|
| 41 te-   | Bolt Hole Size (mm)                            | 10              |
| 59       | Colour                                         | No              |
|          | Jacking Unit Extension Height Max 76m          | 441             |
|          | Jacking Unit Height From Plate Lower Bolt Hole | 187             |
| 100      | Load Capacity (kg)                             | 150             |
|          | Max Load Capacity for 2 Jacking Castors        | 150             |
|          | Min Jacking Unit Extension Height              | 365             |
|          | Operating Method                               | 24mm Spanner    |
| 昌        | Plate Dimension Length (mm)                    | 130             |
|          | Plate Dimension Width (mm)                     | 75              |
| F        | Plate Hole Centres Length (mm)                 | 102             |
| 3        | Plate Hole Centres Width (mm)                  | 51              |
| 10       | Plate Hole Diameter                            | 11              |
| 0        | Product Type                                   | Jacking Castors |
| <b>ं</b> | Swivel Radius                                  | 247             |
| 1        | Thread Material                                | No              |
| ভা       | Total Castor Height                            | 155 + 76        |
|          | Total Height to Plate Lower Bolt Hole          | 178             |
| 0.       | Tread Width (mm)                               | 36              |
| 0        | Wheel Centre                                   | White Polyamide |
| 0        | Wheel Colour                                   | White           |
| <b>©</b> | Wheel Diameter(mm)                             | 125             |
| 0        | Wheel Material                                 | Nylon           |

## **Dimensions**