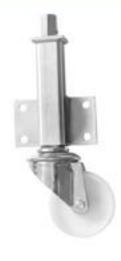

## JA 125mm Medium Duty Jacking Castor White Nylon Wheel 150kg Load JA4-125-NYB

This medium duty jacking castor with a 125mm nylon wheel can lift loads an additional 76mm in vertical height. With a side mounted attachment plate jacking castors can be used on a variety of equipment and machinery that require vertical movement as well as horizontal. The jacking operation is achieved by a hexagonal spanner at the top of the jacking unit.