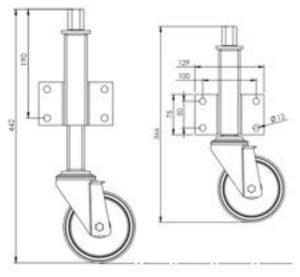

## Dimensions

| 0        | Bearing Type                                   | Roller          |
|----------|------------------------------------------------|-----------------|
| 25       | Bolt Hole Size (mm)                            | 10              |
| 59       | Colour                                         | No              |
|          | Jacking Unit Extension Height Max 76m          | 441             |
|          | Jacking Unit Height From Plate Lower Bolt Hole | 187             |
| 80       | Load Capacity (kg)                             | 150             |
|          | Max Load Capacity for 2 Jacking Castors        | 150             |
|          | Min Jacking Unit Extension Height              | 365             |
|          | Operating Method                               | 24mm Spanner    |
| 8        | Plate Dimension Length (mm)                    | 130             |
| 03       | Plate Dimension Width (mm)                     | 75              |
| 8        | Plate Hole Centres Length (mm)                 | 102             |
| 0        | Plate Hole Centres Width (mm)                  | 51              |
| 10       | Plate Hole Diameter                            | 11              |
| 0        | Product Type                                   | Jacking Castors |
| 3        | Swivel Radius                                  | 207             |
| L        | Thread Material                                | No              |
| <u>ت</u> | Total Castor Height                            | 155 + 76        |
|          | Total Height to Plate Lower Bolt Hole          | 178             |
| .0.      | Tread Width (mm)                               | 36              |
| 0        | Wheel Centre                                   | White Polyamide |
| 0        | Wheel Colour                                   | White           |
| 0        | Wheel Diameter(mm)                             | 125             |
| 0        | Wheel Material                                 | Nylon           |