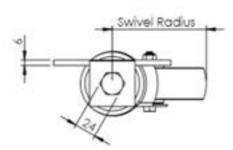

## Dimensions

| 0        | Bearing Type                                   | Roller          |
|----------|------------------------------------------------|-----------------|
| 25       | Bolt Hole Size (mm)                            | 10              |
| 59       | Colour                                         | No              |
|          | Jacking Unit Extension Height Max 76m          | 441             |
|          | Jacking Unit Height From Plate Lower Bolt Hole | 187             |
| 80       | Load Capacity (kg)                             | 150             |
|          | Max Load Capacity for 2 Jacking Castors        | 150             |
|          | Min Jacking Unit Extension Height              | 365             |
|          | Operating Method                               | 24mm Spanner    |
| 8        | Plate Dimension Length (mm)                    | 130             |
| 03       | Plate Dimension Width (mm)                     | 75              |
| 8        | Plate Hole Centres Length (mm)                 | 102             |
| 0        | Plate Hole Centres Width (mm)                  | 51              |
| 10       | Plate Hole Diameter                            | 11              |
| 0        | Product Type                                   | Jacking Castors |
| 3        | Swivel Radius                                  | 207             |
| L        | Thread Material                                | No              |
| <u>ت</u> | Total Castor Height                            | 155 + 76        |
|          | Total Height to Plate Lower Bolt Hole          | 178             |
| .0.      | Tread Width (mm)                               | 36              |
| 0        | Wheel Centre                                   | White Polyamide |
| 0        | Wheel Colour                                   | White           |
| 0        | Wheel Diameter(mm)                             | 125             |
| 0        | Wheel Material                                 | Nylon           |