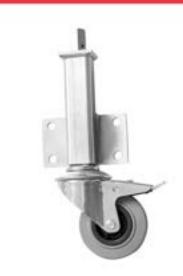

## 160mm Braked Jacking Castor with Rubber Wheel and 76mm Lift

## JA4-160-GVR/SWB

This medium duty jacking castor with a brake and a 160mm rubber wheel can lift loads an additional 76mm in vertical height. With a side mounted attachment plate jacking castors can be used on a variety of equipment and machinery that require vertical movement as well as horizontal. The jacking operation is achieved by a hexagonal spanner at the top of the jacking unit. The foot operated brake will brake the castor swivel head and wheel.