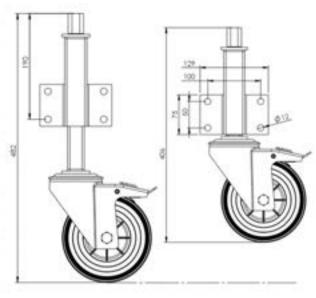

## **Technical Specifications**

| 0         | Bearing Type                                   | Roller              |
|-----------|------------------------------------------------|---------------------|
| 755       | Balt Hole Size (mm)                            | 10                  |
| 59        | Colour                                         | No                  |
|           | Jacking Unit Extension Height Max 76m          | 481                 |
|           | Jacking Unit Height From Plate Lower Bolt Hole | 187                 |
| 60        | Load Capacity (kg)                             | 150                 |
|           | Max Load Capacity for 2 Jacking Castors        | 150                 |
|           | Min Jacking Unit Extension Height              | 405                 |
|           | Operating Method                               | 24mm Spanner        |
| 93        | Plate Dimension Length (mm)                    | 130                 |
| <b>1</b>  | Plate Dimension Width (mm)                     | 75                  |
| 8         | Plate Hole Centres Length (mm)                 | 102                 |
| 0         | Plate Hole Centres Width (mm)                  | 51                  |
| 4         | Plate Hole Diameter                            | 11                  |
| 0         | Product Type                                   | Jacking Castors     |
| 6         | Swivel Radius                                  | 167                 |
| 1         | Thread Material                                | No                  |
| <u>[]</u> | Total Castor Height                            | 195 + 76            |
|           | Total Height to Plate Lower Bolt Hole          | 218                 |
| 9.        | Tread Width (mm)                               | 25                  |
| 0         | Wheel Centre                                   | Black Polypropylene |
| 0         | Wheel Colour                                   | Grey                |
| 0         | Wheel Diameter(mm)                             | 160                 |
| 0         | Wheel Material                                 | Rubber              |

## **Dimensions**