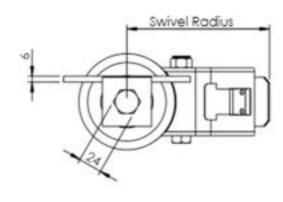

## **Technical Specifications**

| 0         | Bearing Type                                   | Roller              |
|-----------|------------------------------------------------|---------------------|
| 755       | Balt Hole Size (mm)                            | 10                  |
| 59        | Colour                                         | No                  |
|           | Jacking Unit Extension Height Max 76m          | 481                 |
|           | Jacking Unit Height From Plate Lower Bolt Hole | 187                 |
| 60        | Load Capacity (kg)                             | 150                 |
|           | Max Load Capacity for 2 Jacking Castors        | 150                 |
|           | Min Jacking Unit Extension Height              | 405                 |
|           | Operating Method                               | 24mm Spanner        |
| 93        | Plate Dimension Length (mm)                    | 130                 |
| <b>1</b>  | Plate Dimension Width (mm)                     | 75                  |
| 8         | Plate Hole Centres Length (mm)                 | 102                 |
| 0         | Plate Hole Centres Width (mm)                  | 51                  |
| 4         | Plate Hole Diameter                            | 11                  |
| 0         | Product Type                                   | Jacking Castors     |
| 6         | Swivel Radius                                  | 167                 |
| 1         | Thread Material                                | No                  |
| <u>[]</u> | Total Castor Height                            | 195 + 76            |
|           | Total Height to Plate Lower Bolt Hole          | 218                 |
| 9.        | Tread Width (mm)                               | 25                  |
| 0         | Wheel Centre                                   | Black Polypropylene |
| 0         | Wheel Colour                                   | Grey                |
| 0         | Wheel Diameter(mm)                             | 160                 |
| 0         | Wheel Material                                 | Rubber              |

## **Dimensions**