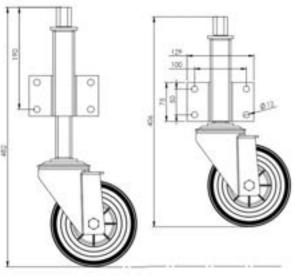

## **Technical Specifications**

| 0  | Bearing Type                                   | Roller              |
|----|------------------------------------------------|---------------------|
| 25 | Bolt Hole Size (mm)                            | 10                  |
| 8  | Colour                                         | No                  |
|    | Jacking Unit Extension Height Max 76m          | 481                 |
|    | Jacking Unit Height From Plate Lower Bolt Hole | 187                 |
|    | Load Capacity (kg)                             | 150                 |
|    | Max Load Capacity for 2 Jacking Castors        | 150                 |
|    | Min Jacking Unit Extension Height              | 405                 |
|    | Operating Method                               | 24mm Spanner        |
| 8  | Plate Dimension Length (mm)                    | 130                 |
| C1 | Plate Dimension Width (mm)                     | 75                  |
| 8  | Plate Hole Centres Length (mm)                 | 102                 |
| 0  | Plate Hole Centres Width (mm)                  | 51                  |
| 10 | Plate Hole Diameter                            | 11                  |
| 0  | Product Type                                   | Jacking Castors     |
| 3  | Swivel Radius                                  | 127                 |
| T  | Thread Material                                | No                  |
| ଞା | Total Castor Height                            | 195 * 76            |
|    | Total Height to Plate Lower Bolt Hole          | 218                 |
| 9  | Tread Width (mm)                               | 25                  |
| 0  | Wheel Centre                                   | Black Polypropylene |
| 0  | Wheel Colour                                   | Grey                |
| 0  | Wheel Diameter(mm)                             | 160                 |
| 0  | Wheel Material                                 | Rubber              |

## Dimensions

Ross Handling 1 Tuxford Road Leicester LE4 9TZ