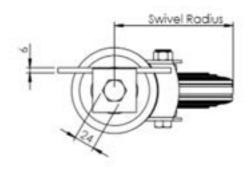

## **Technical Specifications**

| 0  | Bearing Type                                   | Roller              |
|----|------------------------------------------------|---------------------|
| 25 | Bolt Hole Size (mm)                            | 10                  |
| 8  | Colour                                         | No                  |
|    | Jacking Unit Extension Height Max 76m          | 481                 |
|    | Jacking Unit Height From Plate Lower Bolt Hole | 187                 |
|    | Load Capacity (kg)                             | 150                 |
|    | Max Load Capacity for 2 Jacking Castors        | 150                 |
|    | Min Jacking Unit Extension Height              | 405                 |
|    | Operating Method                               | 24mm Spanner        |
| 8  | Plate Dimension Length (mm)                    | 130                 |
| C1 | Plate Dimension Width (mm)                     | 75                  |
| 8  | Plate Hole Centres Length (mm)                 | 102                 |
| 0  | Plate Hole Centres Width (mm)                  | 51                  |
| 10 | Plate Hole Diameter                            | 11                  |
| 0  | Product Type                                   | Jacking Castors     |
| 3  | Swivel Radius                                  | 127                 |
| T  | Thread Material                                | No                  |
| ଞା | Total Castor Height                            | 195 * 76            |
|    | Total Height to Plate Lower Bolt Hole          | 218                 |
| 9  | Tread Width (mm)                               | 25                  |
| 0  | Wheel Centre                                   | Black Polypropylene |
| 0  | Wheel Colour                                   | Grey                |
| 0  | Wheel Diameter(mm)                             | 160                 |
| 0  | Wheel Material                                 | Rubber              |