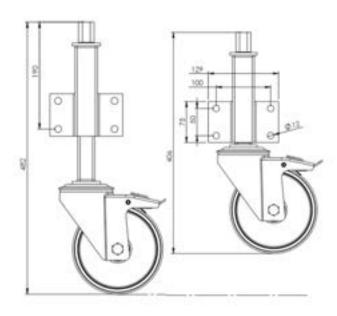

## **Technical Specifications**

| 0                                                                                                                                                                                                                                                                                                                                                                                                                                                                                                                                                                                                                                                                                                                                                                                                                                                                                                                                                                                                                                                                                                                                                                                                                                                                                                                                                                                                                                                                                                                                                                                                                                                                                                                                                                                                                                                                                                                                                                                                                                                                                                                              | Bearing Type                                   | Roller          |
|--------------------------------------------------------------------------------------------------------------------------------------------------------------------------------------------------------------------------------------------------------------------------------------------------------------------------------------------------------------------------------------------------------------------------------------------------------------------------------------------------------------------------------------------------------------------------------------------------------------------------------------------------------------------------------------------------------------------------------------------------------------------------------------------------------------------------------------------------------------------------------------------------------------------------------------------------------------------------------------------------------------------------------------------------------------------------------------------------------------------------------------------------------------------------------------------------------------------------------------------------------------------------------------------------------------------------------------------------------------------------------------------------------------------------------------------------------------------------------------------------------------------------------------------------------------------------------------------------------------------------------------------------------------------------------------------------------------------------------------------------------------------------------------------------------------------------------------------------------------------------------------------------------------------------------------------------------------------------------------------------------------------------------------------------------------------------------------------------------------------------------|------------------------------------------------|-----------------|
| ##<br>##                                                                                                                                                                                                                                                                                                                                                                                                                                                                                                                                                                                                                                                                                                                                                                                                                                                                                                                                                                                                                                                                                                                                                                                                                                                                                                                                                                                                                                                                                                                                                                                                                                                                                                                                                                                                                                                                                                                                                                                                                                                                                                                       | Bolt Hole Size (mm)                            | 10              |
| 59                                                                                                                                                                                                                                                                                                                                                                                                                                                                                                                                                                                                                                                                                                                                                                                                                                                                                                                                                                                                                                                                                                                                                                                                                                                                                                                                                                                                                                                                                                                                                                                                                                                                                                                                                                                                                                                                                                                                                                                                                                                                                                                             | Colour                                         | No              |
|                                                                                                                                                                                                                                                                                                                                                                                                                                                                                                                                                                                                                                                                                                                                                                                                                                                                                                                                                                                                                                                                                                                                                                                                                                                                                                                                                                                                                                                                                                                                                                                                                                                                                                                                                                                                                                                                                                                                                                                                                                                                                                                                | Jacking Unit Extension Height Max 76m          | 481             |
|                                                                                                                                                                                                                                                                                                                                                                                                                                                                                                                                                                                                                                                                                                                                                                                                                                                                                                                                                                                                                                                                                                                                                                                                                                                                                                                                                                                                                                                                                                                                                                                                                                                                                                                                                                                                                                                                                                                                                                                                                                                                                                                                | Jacking Unit Height From Plate Lower Bolt Hole | 187             |
|                                                                                                                                                                                                                                                                                                                                                                                                                                                                                                                                                                                                                                                                                                                                                                                                                                                                                                                                                                                                                                                                                                                                                                                                                                                                                                                                                                                                                                                                                                                                                                                                                                                                                                                                                                                                                                                                                                                                                                                                                                                                                                                                | Load Capacity (kg)                             | 200             |
|                                                                                                                                                                                                                                                                                                                                                                                                                                                                                                                                                                                                                                                                                                                                                                                                                                                                                                                                                                                                                                                                                                                                                                                                                                                                                                                                                                                                                                                                                                                                                                                                                                                                                                                                                                                                                                                                                                                                                                                                                                                                                                                                | Max Load Capacity for 2 Jacking Castors        | 200             |
|                                                                                                                                                                                                                                                                                                                                                                                                                                                                                                                                                                                                                                                                                                                                                                                                                                                                                                                                                                                                                                                                                                                                                                                                                                                                                                                                                                                                                                                                                                                                                                                                                                                                                                                                                                                                                                                                                                                                                                                                                                                                                                                                | Min Jacking Unit Extension Height              | 405             |
|                                                                                                                                                                                                                                                                                                                                                                                                                                                                                                                                                                                                                                                                                                                                                                                                                                                                                                                                                                                                                                                                                                                                                                                                                                                                                                                                                                                                                                                                                                                                                                                                                                                                                                                                                                                                                                                                                                                                                                                                                                                                                                                                | Operating Method                               | 24mm Spanner    |
| 8                                                                                                                                                                                                                                                                                                                                                                                                                                                                                                                                                                                                                                                                                                                                                                                                                                                                                                                                                                                                                                                                                                                                                                                                                                                                                                                                                                                                                                                                                                                                                                                                                                                                                                                                                                                                                                                                                                                                                                                                                                                                                                                              | Plate Dimension Length (mm)                    | 130             |
| 000                                                                                                                                                                                                                                                                                                                                                                                                                                                                                                                                                                                                                                                                                                                                                                                                                                                                                                                                                                                                                                                                                                                                                                                                                                                                                                                                                                                                                                                                                                                                                                                                                                                                                                                                                                                                                                                                                                                                                                                                                                                                                                                            | Plate Dimension Width (mm)                     | 75              |
| 8                                                                                                                                                                                                                                                                                                                                                                                                                                                                                                                                                                                                                                                                                                                                                                                                                                                                                                                                                                                                                                                                                                                                                                                                                                                                                                                                                                                                                                                                                                                                                                                                                                                                                                                                                                                                                                                                                                                                                                                                                                                                                                                              | Plate Hole Centres Length (mm)                 | 102             |
| <b>3</b>                                                                                                                                                                                                                                                                                                                                                                                                                                                                                                                                                                                                                                                                                                                                                                                                                                                                                                                                                                                                                                                                                                                                                                                                                                                                                                                                                                                                                                                                                                                                                                                                                                                                                                                                                                                                                                                                                                                                                                                                                                                                                                                       | Plate Hole Centres Width (mm)                  | 51              |
| ¥1.                                                                                                                                                                                                                                                                                                                                                                                                                                                                                                                                                                                                                                                                                                                                                                                                                                                                                                                                                                                                                                                                                                                                                                                                                                                                                                                                                                                                                                                                                                                                                                                                                                                                                                                                                                                                                                                                                                                                                                                                                                                                                                                            | Plate Hole Diameter                            | 11              |
| 0                                                                                                                                                                                                                                                                                                                                                                                                                                                                                                                                                                                                                                                                                                                                                                                                                                                                                                                                                                                                                                                                                                                                                                                                                                                                                                                                                                                                                                                                                                                                                                                                                                                                                                                                                                                                                                                                                                                                                                                                                                                                                                                              | Product Type                                   | Jacking Castors |
| To the same of the | Swivel Radius                                  | 80              |
| 1                                                                                                                                                                                                                                                                                                                                                                                                                                                                                                                                                                                                                                                                                                                                                                                                                                                                                                                                                                                                                                                                                                                                                                                                                                                                                                                                                                                                                                                                                                                                                                                                                                                                                                                                                                                                                                                                                                                                                                                                                                                                                                                              | Thread Material                                | No              |
| ভা                                                                                                                                                                                                                                                                                                                                                                                                                                                                                                                                                                                                                                                                                                                                                                                                                                                                                                                                                                                                                                                                                                                                                                                                                                                                                                                                                                                                                                                                                                                                                                                                                                                                                                                                                                                                                                                                                                                                                                                                                                                                                                                             | Total Castor Height                            | 195 + 76        |
|                                                                                                                                                                                                                                                                                                                                                                                                                                                                                                                                                                                                                                                                                                                                                                                                                                                                                                                                                                                                                                                                                                                                                                                                                                                                                                                                                                                                                                                                                                                                                                                                                                                                                                                                                                                                                                                                                                                                                                                                                                                                                                                                | Total Height to Plate Lower Bolt Hole          | 218             |
| 0                                                                                                                                                                                                                                                                                                                                                                                                                                                                                                                                                                                                                                                                                                                                                                                                                                                                                                                                                                                                                                                                                                                                                                                                                                                                                                                                                                                                                                                                                                                                                                                                                                                                                                                                                                                                                                                                                                                                                                                                                                                                                                                              | Tread Width (mm)                               | 40              |
| 0                                                                                                                                                                                                                                                                                                                                                                                                                                                                                                                                                                                                                                                                                                                                                                                                                                                                                                                                                                                                                                                                                                                                                                                                                                                                                                                                                                                                                                                                                                                                                                                                                                                                                                                                                                                                                                                                                                                                                                                                                                                                                                                              | Wheel Centre                                   | White Polyamide |
| 0                                                                                                                                                                                                                                                                                                                                                                                                                                                                                                                                                                                                                                                                                                                                                                                                                                                                                                                                                                                                                                                                                                                                                                                                                                                                                                                                                                                                                                                                                                                                                                                                                                                                                                                                                                                                                                                                                                                                                                                                                                                                                                                              | Wheel Colour                                   | White           |
| <b>0</b>                                                                                                                                                                                                                                                                                                                                                                                                                                                                                                                                                                                                                                                                                                                                                                                                                                                                                                                                                                                                                                                                                                                                                                                                                                                                                                                                                                                                                                                                                                                                                                                                                                                                                                                                                                                                                                                                                                                                                                                                                                                                                                                       | Wheel Diameter(mm)                             | 160             |
| 0                                                                                                                                                                                                                                                                                                                                                                                                                                                                                                                                                                                                                                                                                                                                                                                                                                                                                                                                                                                                                                                                                                                                                                                                                                                                                                                                                                                                                                                                                                                                                                                                                                                                                                                                                                                                                                                                                                                                                                                                                                                                                                                              | Wheel Material                                 | Nylon           |

## **Dimensions**