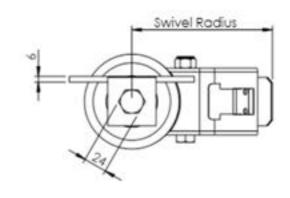

## **Technical Specifications**

| 0                                                                                                                                                                                                                                                                                                                                                                                                                                                                                                                                                                                                                                                                                                                                                                                                                                                                                                                                                                                                                                                                                                                                                                                                                                                                                                                                                                                                                                                                                                                                                                                                                                                                                                                                                                                                                                                                                                                                                                                                                                                                                                                              | Bearing Type                                   | Roller          |
|--------------------------------------------------------------------------------------------------------------------------------------------------------------------------------------------------------------------------------------------------------------------------------------------------------------------------------------------------------------------------------------------------------------------------------------------------------------------------------------------------------------------------------------------------------------------------------------------------------------------------------------------------------------------------------------------------------------------------------------------------------------------------------------------------------------------------------------------------------------------------------------------------------------------------------------------------------------------------------------------------------------------------------------------------------------------------------------------------------------------------------------------------------------------------------------------------------------------------------------------------------------------------------------------------------------------------------------------------------------------------------------------------------------------------------------------------------------------------------------------------------------------------------------------------------------------------------------------------------------------------------------------------------------------------------------------------------------------------------------------------------------------------------------------------------------------------------------------------------------------------------------------------------------------------------------------------------------------------------------------------------------------------------------------------------------------------------------------------------------------------------|------------------------------------------------|-----------------|
| ##<br>##                                                                                                                                                                                                                                                                                                                                                                                                                                                                                                                                                                                                                                                                                                                                                                                                                                                                                                                                                                                                                                                                                                                                                                                                                                                                                                                                                                                                                                                                                                                                                                                                                                                                                                                                                                                                                                                                                                                                                                                                                                                                                                                       | Bolt Hole Size (mm)                            | 10              |
| 59                                                                                                                                                                                                                                                                                                                                                                                                                                                                                                                                                                                                                                                                                                                                                                                                                                                                                                                                                                                                                                                                                                                                                                                                                                                                                                                                                                                                                                                                                                                                                                                                                                                                                                                                                                                                                                                                                                                                                                                                                                                                                                                             | Colour                                         | No              |
|                                                                                                                                                                                                                                                                                                                                                                                                                                                                                                                                                                                                                                                                                                                                                                                                                                                                                                                                                                                                                                                                                                                                                                                                                                                                                                                                                                                                                                                                                                                                                                                                                                                                                                                                                                                                                                                                                                                                                                                                                                                                                                                                | Jacking Unit Extension Height Max 76m          | 481             |
|                                                                                                                                                                                                                                                                                                                                                                                                                                                                                                                                                                                                                                                                                                                                                                                                                                                                                                                                                                                                                                                                                                                                                                                                                                                                                                                                                                                                                                                                                                                                                                                                                                                                                                                                                                                                                                                                                                                                                                                                                                                                                                                                | Jacking Unit Height From Plate Lower Bolt Hole | 187             |
|                                                                                                                                                                                                                                                                                                                                                                                                                                                                                                                                                                                                                                                                                                                                                                                                                                                                                                                                                                                                                                                                                                                                                                                                                                                                                                                                                                                                                                                                                                                                                                                                                                                                                                                                                                                                                                                                                                                                                                                                                                                                                                                                | Load Capacity (kg)                             | 200             |
|                                                                                                                                                                                                                                                                                                                                                                                                                                                                                                                                                                                                                                                                                                                                                                                                                                                                                                                                                                                                                                                                                                                                                                                                                                                                                                                                                                                                                                                                                                                                                                                                                                                                                                                                                                                                                                                                                                                                                                                                                                                                                                                                | Max Load Capacity for 2 Jacking Castors        | 200             |
|                                                                                                                                                                                                                                                                                                                                                                                                                                                                                                                                                                                                                                                                                                                                                                                                                                                                                                                                                                                                                                                                                                                                                                                                                                                                                                                                                                                                                                                                                                                                                                                                                                                                                                                                                                                                                                                                                                                                                                                                                                                                                                                                | Min Jacking Unit Extension Height              | 405             |
|                                                                                                                                                                                                                                                                                                                                                                                                                                                                                                                                                                                                                                                                                                                                                                                                                                                                                                                                                                                                                                                                                                                                                                                                                                                                                                                                                                                                                                                                                                                                                                                                                                                                                                                                                                                                                                                                                                                                                                                                                                                                                                                                | Operating Method                               | 24mm Spanner    |
| 8                                                                                                                                                                                                                                                                                                                                                                                                                                                                                                                                                                                                                                                                                                                                                                                                                                                                                                                                                                                                                                                                                                                                                                                                                                                                                                                                                                                                                                                                                                                                                                                                                                                                                                                                                                                                                                                                                                                                                                                                                                                                                                                              | Plate Dimension Length (mm)                    | 130             |
| 000                                                                                                                                                                                                                                                                                                                                                                                                                                                                                                                                                                                                                                                                                                                                                                                                                                                                                                                                                                                                                                                                                                                                                                                                                                                                                                                                                                                                                                                                                                                                                                                                                                                                                                                                                                                                                                                                                                                                                                                                                                                                                                                            | Plate Dimension Width (mm)                     | 75              |
| 8                                                                                                                                                                                                                                                                                                                                                                                                                                                                                                                                                                                                                                                                                                                                                                                                                                                                                                                                                                                                                                                                                                                                                                                                                                                                                                                                                                                                                                                                                                                                                                                                                                                                                                                                                                                                                                                                                                                                                                                                                                                                                                                              | Plate Hole Centres Length (mm)                 | 102             |
| <b>3</b>                                                                                                                                                                                                                                                                                                                                                                                                                                                                                                                                                                                                                                                                                                                                                                                                                                                                                                                                                                                                                                                                                                                                                                                                                                                                                                                                                                                                                                                                                                                                                                                                                                                                                                                                                                                                                                                                                                                                                                                                                                                                                                                       | Plate Hole Centres Width (mm)                  | 51              |
| ¥1.                                                                                                                                                                                                                                                                                                                                                                                                                                                                                                                                                                                                                                                                                                                                                                                                                                                                                                                                                                                                                                                                                                                                                                                                                                                                                                                                                                                                                                                                                                                                                                                                                                                                                                                                                                                                                                                                                                                                                                                                                                                                                                                            | Plate Hole Diameter                            | 11              |
| 0                                                                                                                                                                                                                                                                                                                                                                                                                                                                                                                                                                                                                                                                                                                                                                                                                                                                                                                                                                                                                                                                                                                                                                                                                                                                                                                                                                                                                                                                                                                                                                                                                                                                                                                                                                                                                                                                                                                                                                                                                                                                                                                              | Product Type                                   | Jacking Castors |
| To the same of the | Swivel Radius                                  | 80              |
| 1                                                                                                                                                                                                                                                                                                                                                                                                                                                                                                                                                                                                                                                                                                                                                                                                                                                                                                                                                                                                                                                                                                                                                                                                                                                                                                                                                                                                                                                                                                                                                                                                                                                                                                                                                                                                                                                                                                                                                                                                                                                                                                                              | Thread Material                                | No              |
| ভা                                                                                                                                                                                                                                                                                                                                                                                                                                                                                                                                                                                                                                                                                                                                                                                                                                                                                                                                                                                                                                                                                                                                                                                                                                                                                                                                                                                                                                                                                                                                                                                                                                                                                                                                                                                                                                                                                                                                                                                                                                                                                                                             | Total Castor Height                            | 195 + 76        |
|                                                                                                                                                                                                                                                                                                                                                                                                                                                                                                                                                                                                                                                                                                                                                                                                                                                                                                                                                                                                                                                                                                                                                                                                                                                                                                                                                                                                                                                                                                                                                                                                                                                                                                                                                                                                                                                                                                                                                                                                                                                                                                                                | Total Height to Plate Lower Bolt Hole          | 218             |
| 0                                                                                                                                                                                                                                                                                                                                                                                                                                                                                                                                                                                                                                                                                                                                                                                                                                                                                                                                                                                                                                                                                                                                                                                                                                                                                                                                                                                                                                                                                                                                                                                                                                                                                                                                                                                                                                                                                                                                                                                                                                                                                                                              | Tread Width (mm)                               | 40              |
| 0                                                                                                                                                                                                                                                                                                                                                                                                                                                                                                                                                                                                                                                                                                                                                                                                                                                                                                                                                                                                                                                                                                                                                                                                                                                                                                                                                                                                                                                                                                                                                                                                                                                                                                                                                                                                                                                                                                                                                                                                                                                                                                                              | Wheel Centre                                   | White Polyamide |
| 0                                                                                                                                                                                                                                                                                                                                                                                                                                                                                                                                                                                                                                                                                                                                                                                                                                                                                                                                                                                                                                                                                                                                                                                                                                                                                                                                                                                                                                                                                                                                                                                                                                                                                                                                                                                                                                                                                                                                                                                                                                                                                                                              | Wheel Colour                                   | White           |
| <b>0</b>                                                                                                                                                                                                                                                                                                                                                                                                                                                                                                                                                                                                                                                                                                                                                                                                                                                                                                                                                                                                                                                                                                                                                                                                                                                                                                                                                                                                                                                                                                                                                                                                                                                                                                                                                                                                                                                                                                                                                                                                                                                                                                                       | Wheel Diameter(mm)                             | 160             |
| 0                                                                                                                                                                                                                                                                                                                                                                                                                                                                                                                                                                                                                                                                                                                                                                                                                                                                                                                                                                                                                                                                                                                                                                                                                                                                                                                                                                                                                                                                                                                                                                                                                                                                                                                                                                                                                                                                                                                                                                                                                                                                                                                              | Wheel Material                                 | Nylon           |