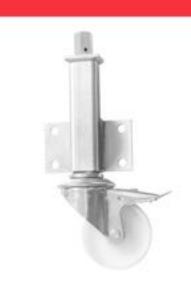

## JA 160mm Medium Duty Jacking Castor with Brake Nylon Wheel 200kg Load

## JA4-160-NYB/SWB

This medium duty jacking castor with a brake and a 160mm nylon wheel can lift loads an additional 76mm in vertical height. With a side mounted attachment plate jacking castors can be used on a variety of equipment and machinery that require vertical movement as well as horizontal. The jacking operation is achieved by a hexagonal spanner at the top of the jacking unit. The foot operated brake will brake the castor swivel head and wheel.