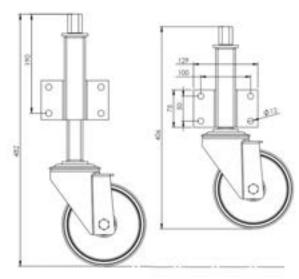

## **Technical Specifications**

| 0   | Bearing Type                                   | Roller          |
|-----|------------------------------------------------|-----------------|
| 115 | Bolt Hole Size (mm)                            | 10              |
| 8   | Colour                                         | No              |
|     | Jacking Unit Extension Height Max 76m          | 481             |
|     | Jacking Unit Height From Plate Lower Bolt Hole | 187             |
|     | Load Capacity (kg)                             | 200             |
|     | Max Load Capacity for 2 Jacking Castors        | 200             |
|     | Min Jacking Unit Extension Height              | 405             |
|     | Operating Method                               | 24mm Spanner    |
| 8   | Plate Dimension Length (mm)                    | 130             |
| 08  | Plate Dimension Width (mm)                     | 75              |
| 8   | Plate Hole Centres Length (mm)                 | 102             |
| 3   | Plate Hole Centres Width (mm)                  | 51              |
| 10  | Plate Hole Diameter                            | 11              |
| 0   | Product Type                                   | Jacking Castors |
| 3   | Swivel Radius                                  | 40              |
| L   | Thread Material                                | No              |
| 3   | Total Castor Height                            | 195 + 76        |
|     | Total Height to Plate Lower Bolt Hole          | 218             |
| 9.  | Tread Width (mm)                               | 40              |
| 0   | Wheel Centre                                   | White Polyamide |
| 0   | Wheel Colour                                   | White           |
| 0]  | Wheel Diameter(mm)                             | 160             |
| 0   | Wheel Material                                 | Nylon           |

## Dimensions