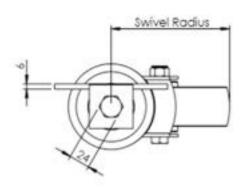

## **Technical Specifications**

| 0   | Bearing Type                                   | Roller          |
|-----|------------------------------------------------|-----------------|
| 115 | Bolt Hole Size (mm)                            | 10              |
| 8   | Colour                                         | No              |
|     | Jacking Unit Extension Height Max 76m          | 481             |
|     | Jacking Unit Height From Plate Lower Bolt Hole | 187             |
|     | Load Capacity (kg)                             | 200             |
|     | Max Load Capacity for 2 Jacking Castors        | 200             |
|     | Min Jacking Unit Extension Height              | 405             |
|     | Operating Method                               | 24mm Spanner    |
| 8   | Plate Dimension Length (mm)                    | 130             |
| 08  | Plate Dimension Width (mm)                     | 75              |
| 8   | Plate Hole Centres Length (mm)                 | 102             |
| 3   | Plate Hole Centres Width (mm)                  | 51              |
| 10  | Plate Hole Diameter                            | 11              |
| 0   | Product Type                                   | Jacking Castors |
| 3   | Swivel Radius                                  | 40              |
| L   | Thread Material                                | No              |
| 3   | Total Castor Height                            | 195 + 76        |
|     | Total Height to Plate Lower Bolt Hole          | 218             |
| 9.  | Tread Width (mm)                               | 40              |
| 0   | Wheel Centre                                   | White Polyamide |
| 0   | Wheel Colour                                   | White           |
| 0]  | Wheel Diameter(mm)                             | 160             |
| 0   | Wheel Material                                 | Nylon           |

## Dimensions