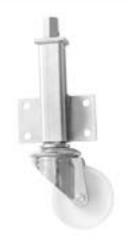

## JA 160mm Medium Duty Jacking Castor White Nylon Wheel 200kg Load JA4-160-NYB

This medium duty jacking castor with a 160mm nylon wheel can lift loads an additional 76mm in vertical height. With a side mounted attachment plate jacking castors can be used on a variety of equipment and machinery that require vertical movement as well as horizontal. The jacking operation is achieved by a hexagonal spanner at the top of the jacking unit.