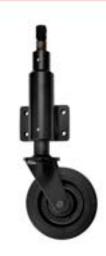

## 150mm Heavy Duty Jacking Castor Swivel Rubber Wheel 76mm Lift

## **JA6-150-RTB**

This Extra Heavy Duty Jacking Castor with a 150mm heavy duty rubber wheel can lift loads an additional 76mm in vertical height. With a side mounted attachment plate jacking castors can be used on a variety of equipment and machinery that require vertical movement as well as horizontal. The jacking operation is achieved by a hexagonal spanner at the top of the jacking unit.