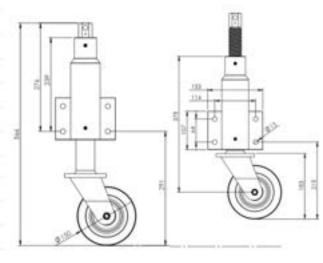

## **Technical Specifications**

| 0          | Bearing Type                                   | Ball Journal    |
|------------|------------------------------------------------|-----------------|
| 75         | Bolt Hole Size (mm)                            | 12              |
| 50         | Colour                                         | No              |
|            | Jacking Unit Extension Height Max 76m          | 580             |
|            | Jacking Unit Height From Plate Lower Bolt Hole | 240             |
| <b>16</b>  | Load Capacity (kg)                             | 300             |
|            | Max Load Capacity for 2 jacking Castors        | 300             |
|            | Min Jacking Unit Extension Height              | 465             |
|            | Operating Method                               | Spanner         |
| 2          | Plate Dimension Length (mm)                    | 152             |
| CS         | Plate Dimension Width (mm)                     | 106             |
| 8          | Plate Hole Centres Length (mm)                 | 1114            |
| 03         | Plate Hole Centres Width (mm)                  | 64              |
| 10         | Plate Hole Diameter                            | 13              |
| 0          | Product Type                                   | Jacking Castors |
| Ø.         | Swivel Radius                                  | 135             |
| 1          | Thread Material                                | No              |
| <u>@</u> ] | Total Castor Height                            | 186.5+76        |
|            | Total Height to Plate Lower Bolt Hole          | 225             |
| Q.         | Tread Width (mm)                               | 60              |
| 0          | Wheel Centre                                   | Cast Iron       |
| 0          | Wheel Colour                                   | Black           |
| <b>©</b>   | Wheel Diameter(mm)                             | 150             |
| 0          | Wheel Material                                 | Rubber          |

## **Dimensions**