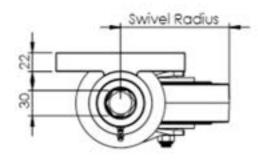

## **Technical Specifications**

| 0          | Bearing Type                                   | Ball Journal    |
|------------|------------------------------------------------|-----------------|
| 75         | Bolt Hole Size (mm)                            | 12              |
| 50         | Colour                                         | No              |
|            | Jacking Unit Extension Height Max 76m          | 580             |
|            | Jacking Unit Height From Plate Lower Bolt Hole | 240             |
| <b>16</b>  | Load Capacity (kg)                             | 300             |
|            | Max Load Capacity for 2 jacking Castors        | 300             |
|            | Min Jacking Unit Extension Height              | 465             |
|            | Operating Method                               | Spanner         |
| 2          | Plate Dimension Length (mm)                    | 152             |
| CS         | Plate Dimension Width (mm)                     | 106             |
| 8          | Plate Hole Centres Length (mm)                 | 1114            |
| 03         | Plate Hole Centres Width (mm)                  | 64              |
| 10         | Plate Hole Diameter                            | 13              |
| 0          | Product Type                                   | Jacking Castors |
| Ø.         | Swivel Radius                                  | 135             |
| 1          | Thread Material                                | No              |
| <u>@</u> ] | Total Castor Height                            | 186.5+76        |
|            | Total Height to Plate Lower Bolt Hole          | 225             |
| Q.         | Tread Width (mm)                               | 60              |
| 0          | Wheel Centre                                   | Cast Iron       |
| 0          | Wheel Colour                                   | Black           |
| <b>©</b>   | Wheel Diameter(mm)                             | 150             |
| 0          | Wheel Material                                 | Rubber          |