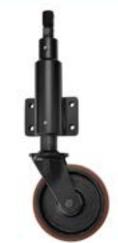

## **Dimensions**

## **Technical Specifications**

| 0      | Bearing Type                                   | Roller          |
|--------|------------------------------------------------|-----------------|
| 200    | Bolt Hole Size (mm)                            | 12              |
| 59     | Colour                                         | No              |
|        | Jacking Unit Extension Height Max 76m          | 580             |
|        | Jacking Unit Height From Plate Lower Bolt Hole | 240             |
| mos.   | Load Capacity (kg)                             | 750             |
|        | Max Load Capacity for 2 Jacking Castors        | 750             |
|        | Min Jacking Unit Extension Height              | 465             |
|        | Operating Method                               | Spanner         |
|        | Plate Dimension Length (mm)                    | 152             |
| C\$    | Plate Dimension Width (mm)                     | 106             |
| 9      | Plate Hole Centres Length (mm)                 | 114             |
| 0      | Plate Hole Centres Width (mm)                  | 64              |
| (ii)   | Plate Hole Diameter                            | 13              |
| 0      | Product Type                                   | Jacking Castors |
| Ü      | Swivel Radius                                  | 135             |
| 1      | Thread Material                                | No              |
| ভা     | Total Castor Height                            | 186.5+ 76       |
|        | Total Height to Plate Lower Bolt Hole          | 225             |
| 0      | Tread Width (mm)                               | 50              |
| ©<br>0 | Wheel Centre                                   | Cast Iron       |
| 0      | Wheel Colour                                   | Yellow          |
| 0      | Wheel Diameter(mm)                             | 150             |
| 0      | Wheel Material                                 | Polyurethane    |