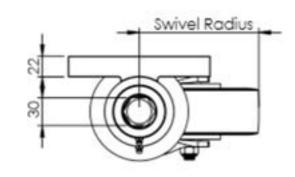

## **Dimensions**

## **Technical Specifications**

| 0      | Bearing Type                                   | Roller          |
|--------|------------------------------------------------|-----------------|
| 200    | Bolt Hole Size (mm)                            | 12              |
| 59     | Colour                                         | No              |
|        | Jacking Unit Extension Height Max 76m          | 580             |
|        | Jacking Unit Height From Plate Lower Bolt Hole | 240             |
| mos.   | Load Capacity (kg)                             | 750             |
|        | Max Load Capacity for 2 Jacking Castors        | 750             |
|        | Min Jacking Unit Extension Height              | 465             |
|        | Operating Method                               | Spanner         |
|        | Plate Dimension Length (mm)                    | 152             |
| C\$    | Plate Dimension Width (mm)                     | 106             |
| 9      | Plate Hole Centres Length (mm)                 | 114             |
| 0      | Plate Hole Centres Width (mm)                  | 64              |
| (ii)   | Plate Hole Diameter                            | 13              |
| 0      | Product Type                                   | Jacking Castors |
| Ü      | Swivel Radius                                  | 135             |
| 1      | Thread Material                                | No              |
| ভা     | Total Castor Height                            | 186.5+ 76       |
|        | Total Height to Plate Lower Bolt Hole          | 225             |
| 0      | Tread Width (mm)                               | 50              |
| ©<br>0 | Wheel Centre                                   | Cast Iron       |
| 0      | Wheel Colour                                   | Yellow          |
| 0      | Wheel Diameter(mm)                             | 150             |
| 0      | Wheel Material                                 | Polyurethane    |