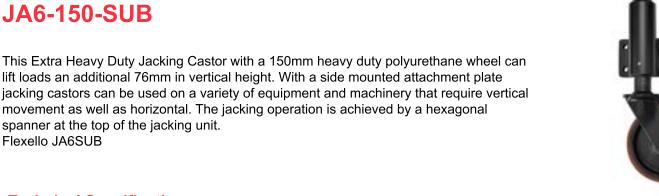

## **Heavy Duty Jacking Castor Swivel** Polyurethane Wheel 150mm 750kg Load

This Extra Heavy Duty Jacking Castor with a 150mm heavy duty polyurethane wheel can lift loads an additional 76mm in vertical height. With a side mounted attachment plate jacking castors can be used on a variety of equipment and machinery that require vertical movement as well as horizontal. The jacking operation is achieved by a hexagonal spanner at the top of the jacking unit.