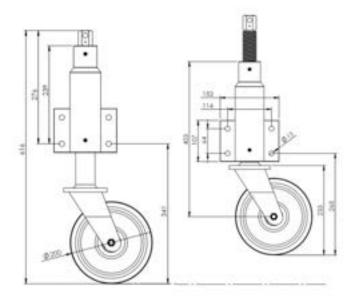

## **Dimensions**

## **Technical Specifications**

| 0    | Bearing Type                                   | Roller          |
|------|------------------------------------------------|-----------------|
| ***  | Bolt Hole Size (mm)                            | 12              |
| 59   | Colour                                         | No              |
|      | Jacking Unit Extension Height Max 76m          | 620             |
|      | Jacking Unit Height From Plate Lower Bolt Hole | 240             |
| (60) | Load Capacity (kg)                             | 1000            |
|      | Max Load Capacity for 2 Jacking Castors        | 1000            |
|      | Min Jacking Unit Extension Height              | 505             |
|      | Operating Method                               | Spanner         |
| 8    | Plate Dimension Length (mm)                    | 152             |
| E2   | Plate Dimension Width (mm)                     | 106             |
| 8    | Plate Hole Centres Length (mm)                 | 114             |
| 0    | Plate Hole Centres Width (mm)                  | 64              |
| 1    | Plate Hole Diameter                            | 13              |
| 0    | Product Type                                   | Jacking Castors |
| 3    | Swivel Radius                                  | 165             |
| 1    | Thread Material                                | No              |
| @I   | Total Castor Height                            | 226.5+ 76       |
|      | Total Height to Plate Lower Bolt Hole          | 265             |
| 0    | Tread Width (mm)                               | 50              |
| 0    | Wheel Centre                                   | Cast Iron       |
| 0    | Wheel Colour                                   | Yellow          |
| ©    | Wheel Diameter(mm)                             | 200             |
| 0    | Wheel Material                                 | Polyurethane    |