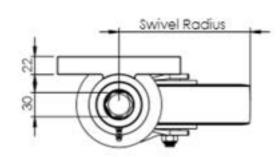

## **Dimensions**

## **Technical Specifications**

| 0    | Bearing Type                                   | Roller          |
|------|------------------------------------------------|-----------------|
| ***  | Bolt Hole Size (mm)                            | 12              |
| 59   | Colour                                         | No              |
|      | Jacking Unit Extension Height Max 76m          | 620             |
|      | Jacking Unit Height From Plate Lower Bolt Hole | 240             |
| (60) | Load Capacity (kg)                             | 1000            |
|      | Max Load Capacity for 2 Jacking Castors        | 1000            |
|      | Min Jacking Unit Extension Height              | 505             |
|      | Operating Method                               | Spanner         |
| 8    | Plate Dimension Length (mm)                    | 152             |
| E2   | Plate Dimension Width (mm)                     | 106             |
| 8    | Plate Hole Centres Length (mm)                 | 114             |
| 0    | Plate Hole Centres Width (mm)                  | 64              |
| 1    | Plate Hole Diameter                            | 13              |
| 0    | Product Type                                   | Jacking Castors |
| 3    | Swivel Radius                                  | 165             |
| 1    | Thread Material                                | No              |
| @I   | Total Castor Height                            | 226.5+ 76       |
|      | Total Height to Plate Lower Bolt Hole          | 265             |
| 0    | Tread Width (mm)                               | 50              |
| 0    | Wheel Centre                                   | Cast Iron       |
| 0    | Wheel Colour                                   | Yellow          |
| ©    | Wheel Diameter(mm)                             | 200             |
| 0    | Wheel Material                                 | Polyurethane    |