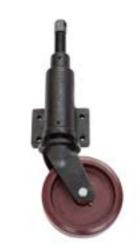

## 200mm Heavy Duty Jacking Castor with Polyurethane Wheel 1000kg Load

## **JA8-200-SUB**

This Extra Heavy Duty Jacking Castor with a 200mm heavy duty polyurethane wheel can lift loads an additional 76mm in vertical height. With a side mounted attachment plate jacking castors can be used on a variety of equipment and machinery that require vertical movement as well as horizontal. The jacking operation is achieved by a hexagonal spanner at the top of the jacking unit. JA8SUB