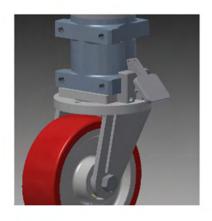

## JU2500-V95250X80-ROSS

It has a robust machined steel body and a heavy duty 250mm polyurethane wheel with cast iron centre. It has a lift of 150mm to provide a quick accurate solution where height adjustment is required. The castor is fitted with a 4-way directional lock as standard for added easy of movement. The jacking operation is achieved by a hexagonal spanner at the top of the jacking unit. All steel parts of the castor are machined from billets.