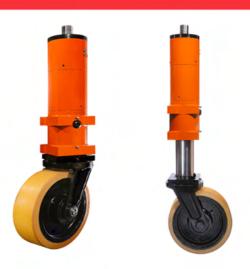

## Super Heavy Jacking Castor 250mm Wheel 2500KG Load Capacity

## JU2500-V95250X80-ROSS

It has a robust machined steel body and a heavy duty 250mm polyurethane wheel with cast iron centre. It has a lift of 150mm to provide a quick accurate solution where height adjustment is required. The castor is fitted with a 4-way directional lock as standard for added easy of movement. The jacking operation is achieved by a hexagonal spanner at the top of the jacking unit. All steel parts of the castor are machined from billets.