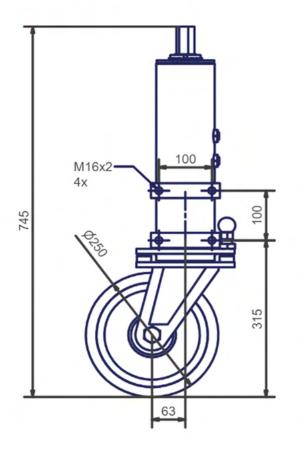

## Dimensions

## **Technical Specifications**

| Castor Type                                                   | Jacking Castors               |
|---------------------------------------------------------------|-------------------------------|
| Bearing Type                                                  | Taper Roller                  |
| <b>■</b> Colour                                               | Orange                        |
| Al Height (mm)                                                | 745                           |
| kg Load Capacity (kg)                                         | 2500                          |
| 123 Manufacturer Part No.                                     | HJC2500                       |
| Product Type                                                  | Jacking Castors               |
| - Tread Width (mm)                                            | 80                            |
| Temperature Range                                             | -30 to +45 degrees centigrade |
| Load Capacity Dynamic (kg)                                    | 2000                          |
| Load Capacity Static (kg)                                     | 2500                          |
| Max Load Capacity for 2 Jacking Castors                       | 5000                          |
| Max Load Capacity of 4 Castors                                | 7500                          |
| ** Total Height to Plate Lower Bolt Hole                      | 315                           |
| ∰ <sup>‡</sup> Jacking Unit Height From Plate Lower Bolt Hole | 430                           |
| Jacking Unit Height When Extended (76mm)                      | 825                           |
| Plate Hole Centres Length (mm)                                | 100                           |
| Plate Hole Centres Width (mm)                                 | 100                           |
| Plate Hole Diameter                                           | M16                           |
| ₹ Operating Method                                            | Hexagonal wrench              |
| Swivel Radius                                                 | 197                           |
| <b></b> Total Castor Height                                   | 745                           |
| Wheel Colour                                                  | Yellow                        |
|                                                               | Polyurethane                  |
| Wheel Centre                                                  | Cast Iron                     |
| Wheel Diameter(mm)                                            | 250                           |