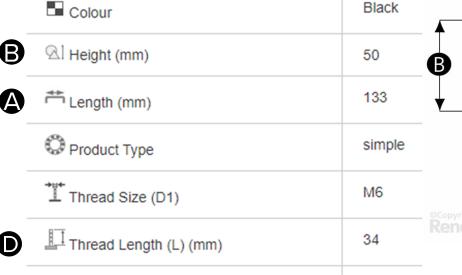

## **Technical Specifications**

**Dimensions** 

25

117

Handle Width (mm)

Distance Between Fixing Centres (mm)