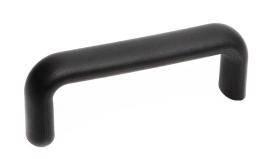

## Nylon Pull Handle with Brass Inserts 133mm x M6

## **NPBM6133**

The combination of reinforced nylon (15% glass filled PA6) and machined brass inserts ensure this pull handle is both low weight, high strength and exceptional value. The matt black finish is nicely textured and feels tactile in the hand.

We have six variations of this pull handle to ensure most applications are catered for. From small doors, hatches and drawers on packaging equipment and electronics enclosures to flight cases, cabinets and conveyors.