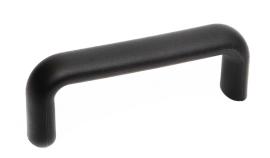

# Nylon Pull Handle with Brass Inserts 137mm x M6

#### **NPBM6137**

The combination of reinforced nylon (15% glass filled PA6) and machined brass inserts ensure this pull handle is both low weight, high strength and exceptional value. The matt black finish is nicely textured and feels tactile in the hand.

We have six variations of this pull handle to ensure most applications are catered for. From small doors, hatches and drawers on packaging equipment and electronics enclosures to flight cases, cabinets and conveyors.