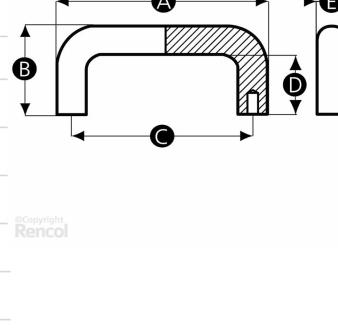

#### **Dimensions**

## Black Colour Colour Al Height (mm) 50 Length (mm) 137 Product Type simple Thread Size (D1) M6 Thread Length (L) (mm) 34 Handle Width (mm) 25 120 Distance Between Fixing Centres (mm)