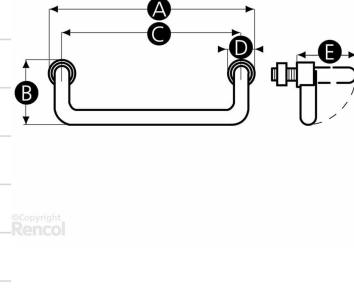

## **Technical Specifications**

| B | △l Height (mm)                       | 30     |
|---|--------------------------------------|--------|
| A | Length (mm)                          | 114    |
|   | Product Type                         | simple |
|   | Thread Size (D1)                     | M4     |
| D | Thread Length (L) (mm)               | 22     |
| • | Handle Width (mm)                    | 8      |
|   | DIstance Between Fixing Centres (mm) | 106    |
|   |                                      |        |

## **Dimensions**