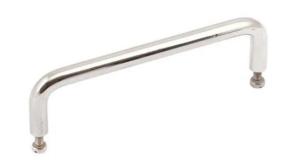

## **PSPHM4114**

This u-shaped handle is a popular choice for furniture in commercial and domestic settings. The shape is well suited to cabinets, doors, drawers and enclosures and its stainless steel construction offers significantly improved corrosion resistance in wet rooms, medical environments and outdoors.