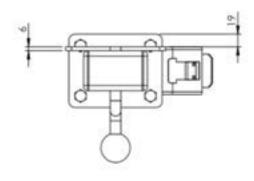

## **Technical Specifications**

| 0          | Bearing Type                                   | Ball Journal    |
|------------|------------------------------------------------|-----------------|
| 25         | Bolt Hole Size (mm)                            | 10              |
| 89         | Colour                                         | No              |
|            | Jacking Unit Extension Height Max 200m         | 774             |
|            | Jacking Unit Height From Plate Lower Bolt Hole | 339             |
| <u> </u>   | Load Capacity (kg)                             | 300             |
|            | Max Load Capacity for 2 Jacking Castors        | 300             |
|            | Min Jacking Unit Extension Height              | 574             |
|            | Operating Method                               | Handle          |
| 8          | Plate Dimension Length (mm)                    | 150             |
| <b>C</b> [ | Plate Dimension Width (mm)                     | 100             |
| 8          | Plate Hole Centres Length (mm)                 | 110             |
| 0          | Plate Hole Centres Width (mm)                  | 60              |
| 10         | Plate Hole Diameter                            | 11              |
| 0          | Product Type                                   | Jacking Castors |
| 8          | Swivel Radius                                  | 108             |
| 1          | Thread Material                                | No              |
| <u>ତା</u>  | Total Castor Height                            | 164 + 200       |
|            | Total Height to Plate Lower Bolt Hole          | 235             |
| 0          | Tread Width (mm)                               | 50              |
| 0          | Wheel Centre                                   | Cast Iron       |
| 0          | Wheel Colour                                   | Black           |
| <b>©</b>   | Wheel Diameter(mm)                             | 125             |
| 0          | Wheel Material                                 | Rubber          |

## **Dimensions**