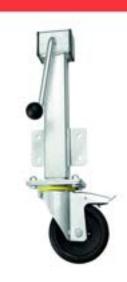

## Heavy Duty Jacking Castor with Swivel Rubber 125mm Wheel and Brake RH Series 200mm Lift

## RH6-125-HRT/SWB

This heavy duty jacking castor with a brake and a 125mm heavy duty rubber wheel can lift loads an additional 200mm in vertical height. These ingenious jacking castors have a side mounted plate for attachment and a crank handle for ease of lifting movement. The foot operated brake will brake the castor swivel head and wheel.