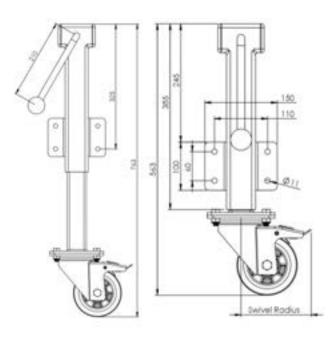

## **Technical Specifications**

| 0          | Bearing Type                                   | Ball Journal    |
|------------|------------------------------------------------|-----------------|
| 25         | Bolt Hole Size (mm)                            | 10              |
| 89         | Colour                                         | No              |
|            | Jacking Unit Extension Height Max 200m         | 774             |
|            | Jacking Unit Height From Plate Lower Bolt Hole | 339             |
| <u> </u>   | Load Capacity (kg)                             | 300             |
|            | Max Load Capacity for 2 Jacking Castors        | 300             |
|            | Min Jacking Unit Extension Height              | 574             |
|            | Operating Method                               | Handle          |
| 8          | Plate Dimension Length (mm)                    | 150             |
| <b>C</b> [ | Plate Dimension Width (mm)                     | 100             |
| 8          | Plate Hole Centres Length (mm)                 | 110             |
| 0          | Plate Hole Centres Width (mm)                  | 60              |
| 10         | Plate Hole Diameter                            | 11              |
| 0          | Product Type                                   | Jacking Castors |
| 8          | Swivel Radius                                  | 108             |
| 1          | Thread Material                                | No              |
| <u>ତା</u>  | Total Castor Height                            | 164 + 200       |
|            | Total Height to Plate Lower Bolt Hole          | 235             |
| 0          | Tread Width (mm)                               | 50              |
| 0          | Wheel Centre                                   | Cast Iron       |
| 0          | Wheel Colour                                   | Black           |
| <b>©</b>   | Wheel Diameter(mm)                             | 125             |
| 0          | Wheel Material                                 | Rubber          |

## **Dimensions**