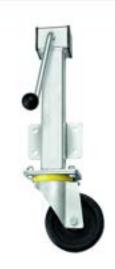

## Heavy Duty Jacking Castor with Swivel Rubber 125mm Wheel RH Series 200mm Lift

## RH6-125-HRT

This heavy duty jacking castor with a 125mm heavy duty rubber wheel can lift loads an additional 200mm in vertical height. These ingenious jacking castors have a side mounted plate for attachment and a crank handle for ease of lifting movement.