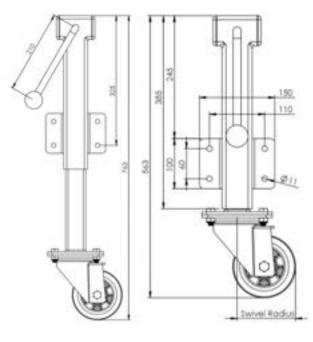

## **Technical Specifications**

| 0              | Bearing Type                                   | Ball Journal    |
|----------------|------------------------------------------------|-----------------|
| 755            | Bolt Hole Size (mm)                            | 10              |
| 88             | Colour                                         | No              |
|                | Jacking Unit Extension Height Max 200m         | 774             |
|                | Jacking Unit Height From Plate Lower Bolt Hole | 339             |
|                | Load Capacity (kg)                             | 300             |
|                | Max Load Capacity for 2 Jacking Castors        | 300             |
|                | Min Jacking Unit Extension Height              | 574             |
|                | Operating Method                               | Handle          |
| 8              | Plate Dimension Length (mm)                    | 150             |
| CQ             | Plate Dimension Width (mm)                     | 100             |
| 9              | Plate Hole Centres Length (mm)                 | 110             |
| 0              | Plate Hole Centres Width (mm)                  | 60              |
| 4              | Plate Hole Diameter                            | 11              |
| 0              | Product Type                                   | Jacking Castors |
| <b>3</b>       | Swivel Radius                                  | 108             |
| 1              | Thread Material                                | No.             |
| <u>&amp;</u> 1 | Total Castor Height                            | 164 + 200       |
|                | Total Height to Plate Lower Bolt Hole          | 235             |
| 0              | Tread Width (mm)                               | 50              |
| 0              | Wheel Centre                                   | Cast Iron       |
| 0              | Wheel Colour                                   | Black           |
| 0              | Wheel Diameter(mm)                             | 125             |
| 0              | Wheel Material                                 | Rubber          |

## **Dimensions**