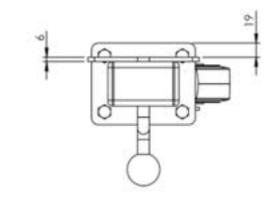

## **Technical Specifications**

| 0              | Bearing Type                                   | Ball Journal    |
|----------------|------------------------------------------------|-----------------|
| 755            | Bolt Hole Size (mm)                            | 10              |
| 88             | Colour                                         | No              |
|                | Jacking Unit Extension Height Max 200m         | 774             |
|                | Jacking Unit Height From Plate Lower Bolt Hole | 339             |
|                | Load Capacity (kg)                             | 300             |
|                | Max Load Capacity for 2 Jacking Castors        | 300             |
|                | Min Jacking Unit Extension Height              | 574             |
|                | Operating Method                               | Handle          |
| 8              | Plate Dimension Length (mm)                    | 150             |
| CQ             | Plate Dimension Width (mm)                     | 100             |
| 9              | Plate Hole Centres Length (mm)                 | 110             |
| 0              | Plate Hole Centres Width (mm)                  | 60              |
| 4              | Plate Hole Diameter                            | 11              |
| 0              | Product Type                                   | Jacking Castors |
| <b>3</b>       | Swivel Radius                                  | 108             |
| 1              | Thread Material                                | No.             |
| <u>&amp;</u> 1 | Total Castor Height                            | 164 + 200       |
|                | Total Height to Plate Lower Bolt Hole          | 235             |
| 0              | Tread Width (mm)                               | 50              |
| 0              | Wheel Centre                                   | Cast Iron       |
| 0              | Wheel Colour                                   | Black           |
| 0              | Wheel Diameter(mm)                             | 125             |
| 0              | Wheel Material                                 | Rubber          |

## **Dimensions**