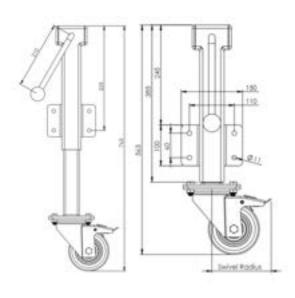

## **Technical Specifications**

| 0   | Searing Type                                   | Roller          |
|-----|------------------------------------------------|-----------------|
| 755 | Balt Hale Size (mm)                            | 10              |
| 59  | Colour                                         | No              |
|     | Jacking Unit Extension Height Max 200m         | 774             |
|     | Jacking Unit Height From Plate Lower Bolt Hole | 339             |
| KO. | Load Capacity (kg)                             | 550             |
|     | Max Load Capacity for 2 Jacking Castors        | 550             |
|     | Min Jacking Unit Extension Height              | 574             |
|     | Operating Method                               | Handle          |
| 8   | Plate Dimension Length (mm)                    | 150             |
| C\$ | Plate Dimension Width (mm)                     | 100             |
| 8   | Plate Hole Centres Length (mm)                 | 110             |
| 3   | Plate Hole Centres Width (mm)                  | 60              |
| 1   | Plate Hole Diameter                            | 11              |
| 0   | Product Type                                   | Jacking Castors |
| 3   | Swivel Radius                                  | 108             |
| 1   | Thread Material                                | No              |
| ভা  | Total Castor Height                            | 164 + 200       |
|     | Total Height to Plate Lower Bolt Hole          | 235             |
| 0   | Tread Width (mm)                               | 50              |
| 0   | Wheel Centre                                   | Cast Iron       |
| 0   | Wheel Colour                                   | Yellow          |
| @   | Wheel Diameter(mm)                             | 125             |
| 0   | Wheel Material                                 | Polyurethane    |
|     |                                                |                 |

## **Dimensions**