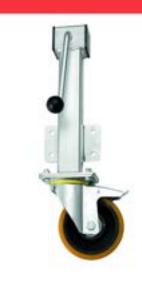

## **RH6-125-SUB/SWB**

This heavy duty jacking castor with a brake and a 125mm heavy duty polyurethane wheel can lift loads an additional 200mm in vertical height. These ingenious jacking castors have a side mounted plate for attachment and a crank handle for ease of lifting movement. The foot operated brake will brake the castor swivel head and wheel.