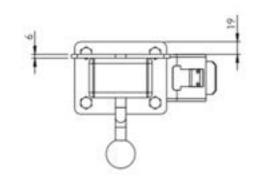

## **Technical Specifications**

| 0   | Searing Type                                   | Roller          |
|-----|------------------------------------------------|-----------------|
| 755 | Balt Hale Size (mm)                            | 10              |
| 59  | Colour                                         | No              |
|     | Jacking Unit Extension Height Max 200m         | 774             |
|     | Jacking Unit Height From Plate Lower Bolt Hole | 339             |
| KO. | Load Capacity (kg)                             | 550             |
|     | Max Load Capacity for 2 Jacking Castors        | 550             |
|     | Min Jacking Unit Extension Height              | 574             |
|     | Operating Method                               | Handle          |
| 8   | Plate Dimension Length (mm)                    | 150             |
| C\$ | Plate Dimension Width (mm)                     | 100             |
| 8   | Plate Hole Centres Length (mm)                 | 110             |
| 3   | Plate Hole Centres Width (mm)                  | 60              |
| 1   | Plate Hole Diameter                            | 11              |
| 0   | Product Type                                   | Jacking Castors |
| 3   | Swivel Radius                                  | 108             |
| 1   | Thread Material                                | No              |
| ভা  | Total Castor Height                            | 164 + 200       |
|     | Total Height to Plate Lower Bolt Hole          | 235             |
| 0   | Tread Width (mm)                               | 50              |
| 0   | Wheel Centre                                   | Cast Iron       |
| 0   | Wheel Colour                                   | Yellow          |
| @   | Wheel Diameter(mm)                             | 125             |
| 0   | Wheel Material                                 | Polyurethane    |
|     |                                                |                 |

## **Dimensions**