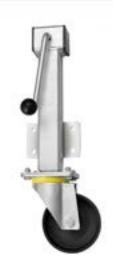

## 160mm Heavy Duty Jacking Castor Swivel Cast Iron Wheel 200mm Lift

## RH6-160-CIB

This heavy duty jacking castor with a 160mm heavy duty cast iron wheel can lift loads an additional 200mm in vertical height. These ingenious jacking castors have a side mounted plate for attachment and a crank handle for ease of lifting movement.