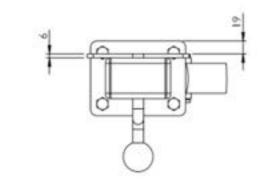

## **Technical Specifications**

| 0        | Bearing Type                                   | Roller          |
|----------|------------------------------------------------|-----------------|
| 25       | Bolt Hole Size (mm)                            | 10              |
| 59       | Colour                                         | No              |
|          | Jacking Unit Extension Height Max 200m         | 800             |
|          | Jacking Unit Height From Plate Lower Bolt Hole | 339             |
| in .     | Load Capacity (kg)                             | 600             |
|          | Max Load Capacity for 2 Jacking Castors        | 600             |
|          | Min Jacking Unit Extension Height              | 600             |
|          | Operating Method                               | Handle          |
| 8        | Plate Dimension Length (mm)                    | 150             |
| <b>I</b> | Plate Dimension Width (mm)                     | 100             |
| 8        | Plate Hole Centres Length (mm)                 | 110             |
| 0        | Plate Hole Centres Width (mm)                  | 60              |
| No.      | Plate Hole Diameter                            | 11              |
| 0        | Product Type                                   | Jacking Castors |
| Ü        | Swivel Radius                                  | 125             |
| 1        | Thread Material                                | No              |
| <u>©</u> | Total Castor Height                            | 190 + 200       |
|          | Total Height to Plate Lower Bolt Hole          | 261             |
| Q.       | Tread Width (mm)                               | 50              |
| 0        | Wheel Centre                                   | Cast Iron       |
| 0        | Wheel Colour                                   | Cast Iron       |
| 0        | Wheel Diameter(mm)                             | 160             |
| 0        | Wheel Material                                 | Cast Iron       |

## **Dimensions**