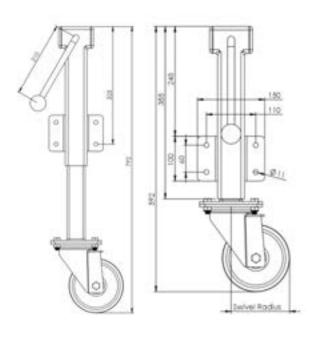

## **Technical Specifications**

| 0        | Bearing Type                                   | Roller          |
|----------|------------------------------------------------|-----------------|
| 25       | Bolt Hole Size (mm)                            | 10              |
| 59       | Colour                                         | No              |
|          | Jacking Unit Extension Height Max 200m         | 800             |
|          | Jacking Unit Height From Plate Lower Bolt Hole | 339             |
| in .     | Load Capacity (kg)                             | 600             |
|          | Max Load Capacity for 2 Jacking Castors        | 600             |
|          | Min Jacking Unit Extension Height              | 600             |
|          | Operating Method                               | Handle          |
| 8        | Plate Dimension Length (mm)                    | 150             |
| <b>I</b> | Plate Dimension Width (mm)                     | 100             |
| 8        | Plate Hole Centres Length (mm)                 | 110             |
| 0        | Plate Hole Centres Width (mm)                  | 60              |
| No.      | Plate Hole Diameter                            | 11              |
| 0        | Product Type                                   | Jacking Castors |
| Ü        | Swivel Radius                                  | 125             |
| 1        | Thread Material                                | No              |
| <u>©</u> | Total Castor Height                            | 190 + 200       |
|          | Total Height to Plate Lower Bolt Hole          | 261             |
| Q.       | Tread Width (mm)                               | 50              |
| 0        | Wheel Centre                                   | Cast Iron       |
| 0        | Wheel Colour                                   | Cast Iron       |
| 0        | Wheel Diameter(mm)                             | 160             |
| 0        | Wheel Material                                 | Cast Iron       |

## **Dimensions**