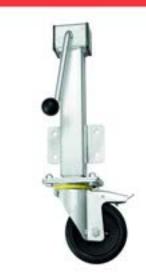

## RH 160mm Heavy Duty Jacking Castor with a 200mm lift with a swivel rubber wheel and brake

## RH6-160-HRT/SWB

This heavy duty jacking castor with a brake and a 160mm heavy duty rubber wheel can lift loads an additional 200mm in vertical height. These ingenious jacking castors have a side mounted plate for attachment and a crank handle for ease of lifting movement. The foot operated brake will brake the castor swivel head and wheel.