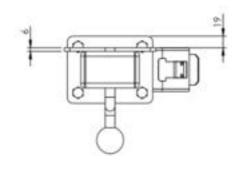

## **Dimensions**

## **Technical Specifications**

| 0        | Bearing Type                                   | Ball Journal    |
|----------|------------------------------------------------|-----------------|
| 25       | Bolt Hole Size (mm)                            | 10              |
| 52       | Colour                                         | No              |
|          | Jacking Unit Extension Height Max 200m         | 810             |
|          | Jacking Unit Height From Plate Lower Bolt Hole | 339             |
| 100      | Load Capacity (kg)                             | 300             |
|          | Max Load Capacity for 2 Jacking Castors        | 300             |
|          | Min Jacking Unit Extension Height              | 610             |
|          | Operating Method                               | Handle          |
| 8        | Plate Dimension Length (mm)                    | 150             |
| <b>6</b> | Plate Dimension Width (mm)                     | 100             |
| 7        | Plate Hole Centres Length (mm)                 | 110             |
| 3        | Plate Hole Centres Width (mm)                  | 60              |
| 4        | Plate Hole Diameter                            | 11              |
| 0        | Product Type                                   | Jacking Castors |
| <b>ं</b> | Swivel Radius                                  | 125             |
| 1        | Thread Material                                | No              |
| <u>@</u> | Total Castor Height                            | 200 + 200       |
|          | Total Height to Plate Lower Bolt Hole          | 271             |
| Q.       | Tread Width (mm)                               | 50              |
| 0        | Wheel Centre                                   | Cast Iron       |
| 0        | Wheel Colour                                   | Black           |
| (i)      | Wheel Diameter(mm)                             | 160             |
| 0        | Wheel Material                                 | Rubber          |
|          |                                                |                 |