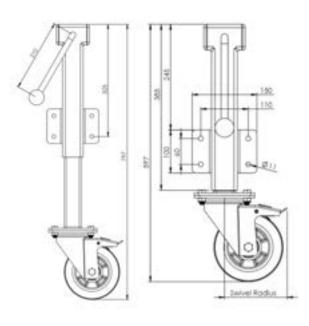

## **Dimensions**

## **Technical Specifications**

| 0        | Bearing Type                                   | Ball Journal    |
|----------|------------------------------------------------|-----------------|
| 25       | Bolt Hole Size (mm)                            | 10              |
| 52       | Colour                                         | No              |
|          | Jacking Unit Extension Height Max 200m         | 810             |
|          | Jacking Unit Height From Plate Lower Bolt Hole | 339             |
| 100      | Load Capacity (kg)                             | 300             |
|          | Max Load Capacity for 2 Jacking Castors        | 300             |
|          | Min Jacking Unit Extension Height              | 610             |
|          | Operating Method                               | Handle          |
| 8        | Plate Dimension Length (mm)                    | 150             |
| <b>6</b> | Plate Dimension Width (mm)                     | 100             |
| 7        | Plate Hole Centres Length (mm)                 | 110             |
| 3        | Plate Hole Centres Width (mm)                  | 60              |
| 4        | Plate Hole Diameter                            | 11              |
| 0        | Product Type                                   | Jacking Castors |
| <b>ं</b> | Swivel Radius                                  | 125             |
| 1        | Thread Material                                | No              |
| <u>@</u> | Total Castor Height                            | 200 + 200       |
|          | Total Height to Plate Lower Bolt Hole          | 271             |
| Q.       | Tread Width (mm)                               | 50              |
| 0        | Wheel Centre                                   | Cast Iron       |
| 0        | Wheel Colour                                   | Black           |
| (i)      | Wheel Diameter(mm)                             | 160             |
| 0        | Wheel Material                                 | Rubber          |
|          |                                                |                 |