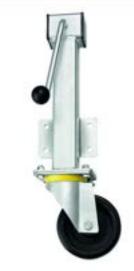

## RH 160mm Heavy Duty Jacking Castor with a 200mm lift and a swivel rubber wheel

## RH6-160-HRT

This heavy duty jacking castor with a 160mm heavy duty rubber wheel can lift loads an additional 200mm in vertical height. These ingenious jacking castors have a side mounted plate for attachment and a crank handle for ease of lifting movement.