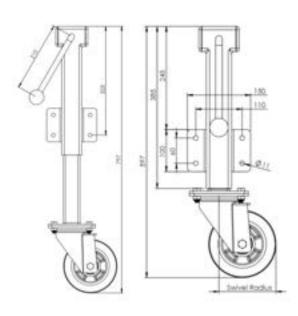

## **Dimensions**

## **Technical Specifications**

| 0        | Bearing Type                                   | Ball Journal    |
|----------|------------------------------------------------|-----------------|
| 757      | Bolt Hole Size (mm)                            | 10              |
| 59       | Colour                                         | No              |
|          | Jacking Unit Extension Height Max 200m         | 810             |
|          | Jacking Unit Height From Plate Lower Bolt Hole | 339             |
| in in    | Load Capacity (kg)                             | 300             |
|          | Max Load Capacity for 2 Jacking Castors        | 300             |
|          | Min Jacking Unit Extension Height              | 600             |
|          | Operating Method                               | Handle          |
| 8        | Plate Dimension Length (mm)                    | 150             |
| ed .     | Plate Dimension Width (mm)                     | 100             |
| 8        | Plate Hole Centres Length (mm)                 | 110             |
| E31      | Plate Hole Centres Width (mm)                  | 60              |
| 1        | Plate Hole Diameter                            | 11              |
| 0        | Product Type                                   | Jacking Castors |
| <b>ं</b> | Swivel Radius                                  | 125             |
| 1        | Thread Material                                | No              |
| <b></b>  | Total Castor Height                            | 200 + 200       |
|          | Total Height to Plate Lower Bolt Hole          | 261             |
| 9.       | Tread Width (mm)                               | 50              |
| 0        | Wheel Centre                                   | Cast Iron       |
| 0        | Wheel Colour                                   | Black           |
| <b>©</b> | Wheel Diameter(mm)                             | 160             |
| 0        | Wheel Material                                 | Rubber          |