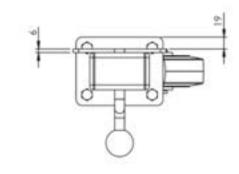

## **Dimensions**

## **Technical Specifications**

| 0        | Bearing Type                                   | Ball Journal    |
|----------|------------------------------------------------|-----------------|
| 757      | Bolt Hole Size (mm)                            | 10              |
| 59       | Colour                                         | No              |
|          | Jacking Unit Extension Height Max 200m         | 810             |
|          | Jacking Unit Height From Plate Lower Bolt Hole | 339             |
| in in    | Load Capacity (kg)                             | 300             |
|          | Max Load Capacity for 2 Jacking Castors        | 300             |
|          | Min Jacking Unit Extension Height              | 600             |
|          | Operating Method                               | Handle          |
| 8        | Plate Dimension Length (mm)                    | 150             |
| ed .     | Plate Dimension Width (mm)                     | 100             |
| 8        | Plate Hole Centres Length (mm)                 | 110             |
| E31      | Plate Hole Centres Width (mm)                  | 60              |
| 1        | Plate Hole Diameter                            | 11              |
| 0        | Product Type                                   | Jacking Castors |
| <b>ं</b> | Swivel Radius                                  | 125             |
| 1        | Thread Material                                | No              |
| <b></b>  | Total Castor Height                            | 200 + 200       |
|          | Total Height to Plate Lower Bolt Hole          | 261             |
| 9.       | Tread Width (mm)                               | 50              |
| 0        | Wheel Centre                                   | Cast Iron       |
| 0        | Wheel Colour                                   | Black           |
| <b>©</b> | Wheel Diameter(mm)                             | 160             |
| 0        | Wheel Material                                 | Rubber          |