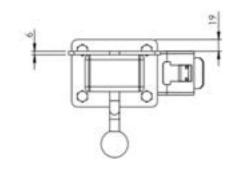

## **Technical Specifications**

| 0          | Bearing Type                                   | Roller          |
|------------|------------------------------------------------|-----------------|
| 35         | Bolt Hole Size (mm)                            | 10              |
| 53         | Colour                                         | No              |
|            | Jacking Unit Extension Height Max 200m         | 810             |
|            | Jacking Unit Height From Plate Lower Bolt Hole | 339             |
| See.       | Load Capacity (kg)                             | 600             |
|            | Max Load Capacity for 2 Jacking Castors        | 600             |
|            | Min Jacking Unit Extension Height              | 610             |
|            | Operating Method                               | Handle          |
|            | Plate Dimension Length (mm)                    | 150             |
| C()        | Plate Dimension Width (mm)                     | 100             |
| 8          | Plate Hole Centres Length (mm)                 | 110             |
| (3)        | Plate Hole Centres Width (mm)                  | 60              |
| 100        | Plate Hole Diameter                            | 11              |
| 0          | Product Type                                   | Jacking Castors |
| <u></u>    | Swivel Radius                                  | 125             |
| l          | Thread Material                                | No              |
| <u>@</u> ] | Total Castor Height                            | 200 + 200       |
|            | Total Height to Plate Lower Bolt Hole          | 271             |
| 0_         | Tread Width (mm)                               | 50              |
| 0          | Wheel Centre                                   | Cast Iron       |
| 0          | Wheel Colour                                   | Yellow          |
| (E)        | Wheel Diameter(mm)                             | 160             |
| 0          | Wheel Material                                 | Polyurethane    |

## **Dimensions**