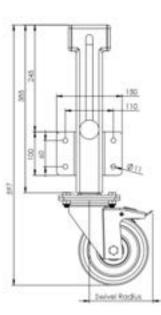

## **Technical Specifications**

| 0          | Bearing Type                                   | Roller          |
|------------|------------------------------------------------|-----------------|
| 35         | Bolt Hole Size (mm)                            | 10              |
| 53         | Colour                                         | No              |
|            | Jacking Unit Extension Height Max 200m         | 810             |
|            | Jacking Unit Height From Plate Lower Bolt Hole | 339             |
| See.       | Load Capacity (kg)                             | 600             |
|            | Max Load Capacity for 2 Jacking Castors        | 600             |
|            | Min Jacking Unit Extension Height              | 610             |
|            | Operating Method                               | Handle          |
|            | Plate Dimension Length (mm)                    | 150             |
| C()        | Plate Dimension Width (mm)                     | 100             |
| 8          | Plate Hole Centres Length (mm)                 | 110             |
| (3)        | Plate Hole Centres Width (mm)                  | 60              |
| 100        | Plate Hole Diameter                            | 11              |
| 0          | Product Type                                   | Jacking Castors |
| <u></u>    | Swivel Radius                                  | 125             |
| l          | Thread Material                                | No              |
| <u>@</u> ] | Total Castor Height                            | 200 + 200       |
|            | Total Height to Plate Lower Bolt Hole          | 271             |
| 0_         | Tread Width (mm)                               | 50              |
| 0          | Wheel Centre                                   | Cast Iron       |
| 0          | Wheel Colour                                   | Yellow          |
| (E)        | Wheel Diameter(mm)                             | 160             |
| 0          | Wheel Material                                 | Polyurethane    |

## **Dimensions**