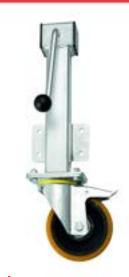

## 160mm Braked Heavy Duty Jacking Castor with Polyurethane Wheel 600kg Load

## RH6-160-SUB/SWB

This heavy duty jacking castor with a brake and a 160mm heavy duty polyurethane wheel can lift loads an additional 200mm in vertical height. These ingenious jacking castors have a side mounted plate for attachment and a crank handle for ease of lifting movement. The foot operated brake will brake the castor swivel head and wheel.