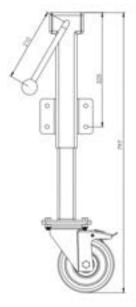

## **Technical Specifications**

| 0          | Bearing Type                                   | Roller          |
|------------|------------------------------------------------|-----------------|
| 35         | Bolt Hole Size (mm)                            | 10              |
| 53         | Colour                                         | No              |
|            | Jacking Unit Extension Height Max 200m         | 810             |
|            | Jacking Unit Height From Plate Lower Bolt Hole | 339             |
| See.       | Load Capacity (kg)                             | 600             |
|            | Max Load Capacity for 2 Jacking Castors        | 600             |
|            | Min Jacking Unit Extension Height              | 610             |
|            | Operating Method                               | Handle          |
|            | Plate Dimension Length (mm)                    | 150             |
| C()        | Plate Dimension Width (mm)                     | 100             |
| 8          | Plate Hole Centres Length (mm)                 | 110             |
| (3)        | Plate Hole Centres Width (mm)                  | 60              |
| 100        | Plate Hole Diameter                            | 11              |
| 0          | Product Type                                   | Jacking Castors |
| <u></u>    | Swivel Radius                                  | 125             |
| l          | Thread Material                                | No              |
| <u>@</u> ] | Total Castor Height                            | 200 + 200       |
|            | Total Height to Plate Lower Bolt Hole          | 271             |
| 0_         | Tread Width (mm)                               | 50              |
| 0          | Wheel Centre                                   | Cast Iron       |
| 0          | Wheel Colour                                   | Yellow          |
| (E)        | Wheel Diameter(mm)                             | 160             |
| 0          | Wheel Material                                 | Polyurethane    |

## **Dimensions**