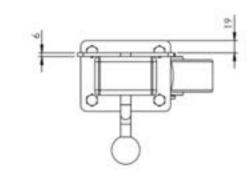

## **Dimensions**

## **Technical Specifications**

| 0        | Bearing Type                                   | Roller          |
|----------|------------------------------------------------|-----------------|
| ##<br>## | Bolt Hole Size (mm)                            | 10              |
| 59       | Colour                                         | No              |
|          | Jacking Unit Extension Height Max 200m         | 810             |
|          | Jacking Unit Height From Plate Lower Bolt Hole | 339             |
| 800      | Load Capacity (kg)                             | 600             |
|          | Max Load Capacity for 2 Jacking Castors        | 600             |
|          | Min Jacking Unit Extension Height              | 610             |
|          | Operating Method                               | Handle          |
| 22       | Plate Dimension Length (mm)                    | 150             |
| 00       | Plate Dimension Width (mm)                     | 100             |
| 9        | Plate Hole Centres Length (mm)                 | 110             |
| 3        | Plate Hole Centres Width (mm)                  | 60              |
| 1        | Plate Hole Diameter                            | 11              |
| 0        | Product Type                                   | Jacking Castors |
| Ü        | Swivel Radius                                  | 125             |
| T        | Thread Material                                | No              |
| ভা       | Total Castor Height                            | 200 + 200       |
|          | Total Height to Plate Lower Bolt Hole          | 271             |
| Q.       | Tread Width (mm)                               | 50              |
| 0        | Wheel Centre                                   | Cast Iron       |
| 0        | Wheel Colour                                   | Yellow          |
| <b>3</b> | Wheel Diameter(mm)                             | 160             |
| 0        | Wheel Material                                 | Polyurethane    |