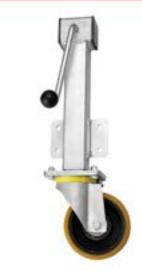

## RH 160mm Heavy Duty Jacking Castor with a 200mm lift and a swivel polyurethane wheel

## **RH6-160-SUB**

This heavy duty jacking castor with a 160mm heavy duty polyurethane wheel can lift loads an additional 200mm in vertical height. These ingenious jacking castors have a side mounted plate for attachment and a crank handle for ease of lifting movement.