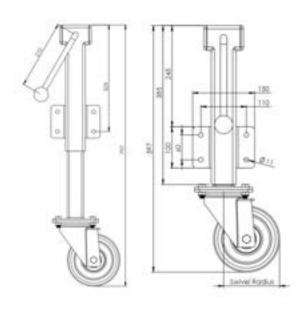

## **Dimensions**

## **Technical Specifications**

| 0        | Bearing Type                                   | Roller          |
|----------|------------------------------------------------|-----------------|
| ##<br>## | Bolt Hole Size (mm)                            | 10              |
| 59       | Colour                                         | No              |
|          | Jacking Unit Extension Height Max 200m         | 810             |
|          | Jacking Unit Height From Plate Lower Bolt Hole | 339             |
| 800      | Load Capacity (kg)                             | 600             |
|          | Max Load Capacity for 2 Jacking Castors        | 600             |
|          | Min Jacking Unit Extension Height              | 610             |
|          | Operating Method                               | Handle          |
| 22       | Plate Dimension Length (mm)                    | 150             |
| 00       | Plate Dimension Width (mm)                     | 100             |
| 9        | Plate Hole Centres Length (mm)                 | 110             |
| 3        | Plate Hole Centres Width (mm)                  | 60              |
| 1        | Plate Hole Diameter                            | 11              |
| 0        | Product Type                                   | Jacking Castors |
| Ü        | Swivel Radius                                  | 125             |
| T        | Thread Material                                | No              |
| ভা       | Total Castor Height                            | 200 + 200       |
|          | Total Height to Plate Lower Bolt Hole          | 271             |
| Q.       | Tread Width (mm)                               | 50              |
| 0        | Wheel Centre                                   | Cast Iron       |
| 0        | Wheel Colour                                   | Yellow          |
| <b>3</b> | Wheel Diameter(mm)                             | 160             |
| 0        | Wheel Material                                 | Polyurethane    |