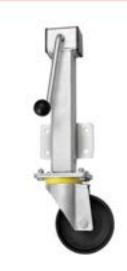

## 200mm Heavy Duty Jacking Castor Swivel Cast Iron Wheel 200mm Lift

## **RH8-200-CIB**

This heavy duty jacking castor with a 200mm heavy duty cast iron wheel can lift loads an additional 200mm in vertical height. These ingenious jacking castors have a side mounted plate for attachment and a crank handle for ease of lifting movement.