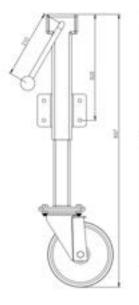

## **Technical Specifications**

| 0        | Bearing Type                                   | Roller          |
|----------|------------------------------------------------|-----------------|
| 75       | Boit Hole Size (mm)                            | 10              |
| 59       | Colour                                         | No              |
|          | Jacking Unit Extension Height Max 200m         | 850             |
|          | Jacking Unit Height From Plate Lower Bolt Hole | 339             |
| 100      | Load Capacity (kg)                             | 600             |
|          | Max Load Capacity for 2 Jacking Castors        | 600             |
|          | Min Jacking Unit Extension Height              | 650             |
|          | Operating Method                               | Handle          |
| E3       | Plate Dimension Length (mm)                    | 150             |
| <b>I</b> | Plate Dimension Width (mm)                     | 100             |
| 0        | Plate Hole Centres Length (mm)                 | 110             |
| 3        | Plate Hole Centres Width (mm)                  | 60              |
| 10       | Plate Hole Diameter                            | 11              |
| 0        | Product Type                                   | Jacking Castors |
| 3        | Swivel Radius                                  | 154             |
| T        | Thread Material                                | No              |
| <b></b>  | Total Castor Height                            | 240 + 200       |
|          | Total Height to Plate Lower Bolt Hole          | 311             |
| Q.       | Tread Width (mm)                               | 50              |
| 0        | Wheel Centre                                   | Cast Iron       |
| 0        | Wheel Colour                                   | Cast Iron       |
| 3        | Wheel Diameter(mm)                             | 200             |
| 0        | Wheel Material                                 | Cast Iron       |

## **Dimensions**