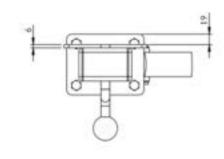

## **Technical Specifications**

| 0        | Bearing Type                                   | Roller          |
|----------|------------------------------------------------|-----------------|
| 75       | Boit Hole Size (mm)                            | 10              |
| 59       | Colour                                         | No              |
|          | Jacking Unit Extension Height Max 200m         | 850             |
|          | Jacking Unit Height From Plate Lower Bolt Hole | 339             |
| 100      | Load Capacity (kg)                             | 600             |
|          | Max Load Capacity for 2 Jacking Castors        | 600             |
|          | Min Jacking Unit Extension Height              | 650             |
|          | Operating Method                               | Handle          |
| E3       | Plate Dimension Length (mm)                    | 150             |
| <b>I</b> | Plate Dimension Width (mm)                     | 100             |
| 0        | Plate Hole Centres Length (mm)                 | 110             |
| 3        | Plate Hole Centres Width (mm)                  | 60              |
| 10       | Plate Hole Diameter                            | 11              |
| 0        | Product Type                                   | Jacking Castors |
| 3        | Swivel Radius                                  | 154             |
| T        | Thread Material                                | No              |
| <b></b>  | Total Castor Height                            | 240 + 200       |
|          | Total Height to Plate Lower Bolt Hole          | 311             |
| Q.       | Tread Width (mm)                               | 50              |
| 0        | Wheel Centre                                   | Cast Iron       |
| 0        | Wheel Colour                                   | Cast Iron       |
| 3        | Wheel Diameter(mm)                             | 200             |
| 0        | Wheel Material                                 | Cast Iron       |

## **Dimensions**