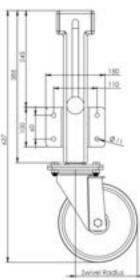

## **Technical Specifications**

| 0        | Bearing Type                                   | Roller          |
|----------|------------------------------------------------|-----------------|
| 75       | Boit Hole Size (mm)                            | 10              |
| 59       | Colour                                         | No              |
|          | Jacking Unit Extension Height Max 200m         | 850             |
|          | Jacking Unit Height From Plate Lower Bolt Hole | 339             |
| 100      | Load Capacity (kg)                             | 600             |
|          | Max Load Capacity for 2 Jacking Castors        | 600             |
|          | Min Jacking Unit Extension Height              | 650             |
|          | Operating Method                               | Handle          |
| E3       | Plate Dimension Length (mm)                    | 150             |
| <b>I</b> | Plate Dimension Width (mm)                     | 100             |
| 0        | Plate Hole Centres Length (mm)                 | 110             |
| 3        | Plate Hole Centres Width (mm)                  | 60              |
| 10       | Plate Hole Diameter                            | 11              |
| 0        | Product Type                                   | Jacking Castors |
| 3        | Swivel Radius                                  | 154             |
| T        | Thread Material                                | No              |
| <b></b>  | Total Castor Height                            | 240 + 200       |
|          | Total Height to Plate Lower Bolt Hole          | 311             |
| Q.       | Tread Width (mm)                               | 50              |
| 0        | Wheel Centre                                   | Cast Iron       |
| 0        | Wheel Colour                                   | Cast Iron       |
| 3        | Wheel Diameter(mm)                             | 200             |
| 0        | Wheel Material                                 | Cast Iron       |

## **Dimensions**