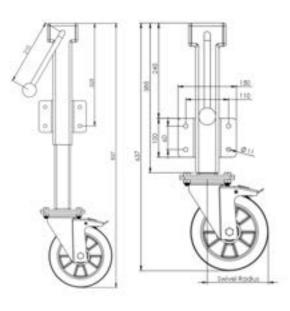

## **Technical Specifications**

| 0          | Bearing Type                                   | Ball journal    |
|------------|------------------------------------------------|-----------------|
| 41,14      | Bolt Hole Size (mm)                            | 10              |
| 50         | Colour                                         | No              |
|            | Jacking Unit Extension Height Max 200m         | 850             |
|            | Jacking Unit Height From Plate Lower Bolt Hole | 339             |
| <u>@</u>   | Load Capacity (kg)                             | 450             |
|            | Max Load Capacity for 2 Jacking Castors        | 450             |
|            | Min Jacking Unit Extension Height              | 650             |
|            | Operating Method                               | Handle          |
|            | Plate Dimension Length (mm)                    | 150             |
|            | Plate Dimension Width (mm)                     | 100             |
| 달          | Plate Hole Centres Length (mm)                 | 110             |
| 9          | Plate Hole Centres Width (mm)                  | 60              |
| 1          | Plate Hole Diameter                            | 11              |
| 0          | Product Type                                   | Jacking Castors |
| 3          | Swivel Radius                                  | 154             |
| 1          | Thread Material                                | No              |
| <u>[</u> ] | Total Castor Height                            | 240 + 200       |
|            | Total Height to Plate Lower Bolt Hole          | 311             |
| 0          | Tread Width (mm)                               | 50              |
| 0          | Wheel Centre                                   | Cast Iron       |
| 0          | Wheel Colour                                   | Black           |
| 0          | Wheel Diameter(mm)                             | 200             |
| 0          | Wheel Material                                 | Rubber          |

## **Dimensions**