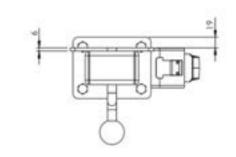

## **Technical Specifications**

| 0          | Bearing Type                                   | Ball journal    |
|------------|------------------------------------------------|-----------------|
| 41,14      | Bolt Hole Size (mm)                            | 10              |
| 50         | Colour                                         | No              |
|            | Jacking Unit Extension Height Max 200m         | 850             |
|            | Jacking Unit Height From Plate Lower Bolt Hole | 339             |
| <u>@</u>   | Load Capacity (kg)                             | 450             |
|            | Max Load Capacity for 2 Jacking Castors        | 450             |
|            | Min Jacking Unit Extension Height              | 650             |
|            | Operating Method                               | Handle          |
|            | Plate Dimension Length (mm)                    | 150             |
|            | Plate Dimension Width (mm)                     | 100             |
| 달          | Plate Hole Centres Length (mm)                 | 110             |
| 9          | Plate Hole Centres Width (mm)                  | 60              |
| 1          | Plate Hole Diameter                            | 11              |
| 0          | Product Type                                   | Jacking Castors |
| 3          | Swivel Radius                                  | 154             |
| 1          | Thread Material                                | No              |
| <u>[</u> ] | Total Castor Height                            | 240 + 200       |
|            | Total Height to Plate Lower Bolt Hole          | 311             |
| 0          | Tread Width (mm)                               | 50              |
| 0          | Wheel Centre                                   | Cast Iron       |
| 0          | Wheel Colour                                   | Black           |
| 0          | Wheel Diameter(mm)                             | 200             |
| 0          | Wheel Material                                 | Rubber          |

## **Dimensions**