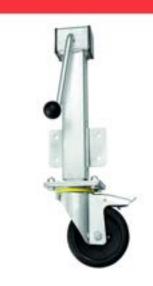

## JA 200mm Heavy Duty Jacking Castor with Brake Rubber Wheel 450kg Load

## RH8-200-HRT/SWB

This heavy duty jacking castor with a brake and a 200mm heavy duty rubber wheel can lift loads an additional 200mm in vertical height. These ingenious jacking castors have a side mounted plate for attachment and a crank handle for ease of lifting movement. The foot operated brake will brake the castor swivel head and wheel.