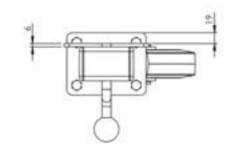

## **Dimensions**

## **Technical Specifications**

| 0        | Bearing Type                                   | Ball Journal    |
|----------|------------------------------------------------|-----------------|
| 755      | Bolt Hole Size (mm)                            | 10              |
| 59       | Colour                                         | No              |
|          | Jacking Unit Extension Height Max 200m         | 850             |
|          | Jacking Unit Height From Plate Lower Bolt Hole | 339             |
| 800      | Load Capacity (kg)                             | 450             |
|          | Max Load Capacity for 2 Jacking Castors        | 450             |
|          | Min Jacking Unit Extension Height              | 650             |
|          | Operating Method                               | Handle          |
| =        | Plate Dimension Length (mm)                    | 150             |
| 03       | Plate Dimension Width (mm)                     | 100             |
| 담        | Plate Hole Centres Length (mm)                 | 110             |
|          | Plate Hole Centres Width (mm)                  | 60              |
| 1        | Plate Hole Diameter                            | 11              |
| 0        | Product Type                                   | Jacking Castors |
| 3        | Swivel Radius                                  | 154             |
| 1        | Thread Material                                | No              |
| <u>@</u> | Total Castor Height                            | 240 + 200       |
|          | Total Height to Plate Lower Bolt Hole          | 311             |
| 0_       | Tread Width (mm)                               | 50              |
| 0        | Wheel Centre                                   | Cast Iron       |
| 0        | Wheel Colour                                   | Black           |
| <b>©</b> | Wheel Diameter(mm)                             | 200             |
| 0        | Wheel Material                                 | Rubber          |