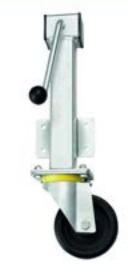

## RH 200mm Heavy Duty Jacking Castor with a 200mm lift and a swivel rubber wheel

## **RH8-200-HRT**

This heavy duty jacking castor with a 200mm heavy duty rubber wheel can lift loads an additional 200mm in vertical height. These ingenious jacking castors have a side mounted plate for attachment and a crank handle for ease of lifting movement.