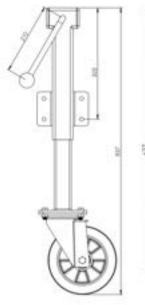

## RH 200mm Heavy Duty Jacking Castor with a 200mm lift and a swivel rubber wheel

## **RH8-200-HRT**

This heavy duty jacking castor with a 200mm heavy duty rubber wheel can lift loads an additional 200mm in vertical height. These ingenious jacking castors have a side mounted plate for attachment and a crank handle for ease of lifting movement.