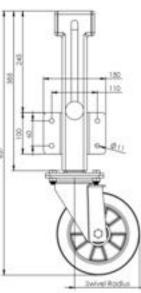

## **Dimensions**

## **Technical Specifications**

| 0        | Bearing Type                                   | Ball Journal    |
|----------|------------------------------------------------|-----------------|
| 755      | Bolt Hole Size (mm)                            | 10              |
| 59       | Colour                                         | No              |
|          | Jacking Unit Extension Height Max 200m         | 850             |
|          | Jacking Unit Height From Plate Lower Bolt Hole | 339             |
| 800      | Load Capacity (kg)                             | 450             |
|          | Max Load Capacity for 2 Jacking Castors        | 450             |
|          | Min Jacking Unit Extension Height              | 650             |
|          | Operating Method                               | Handle          |
| =        | Plate Dimension Length (mm)                    | 150             |
| 03       | Plate Dimension Width (mm)                     | 100             |
| 담        | Plate Hole Centres Length (mm)                 | 110             |
|          | Plate Hole Centres Width (mm)                  | 60              |
| 1        | Plate Hole Diameter                            | 11              |
| 0        | Product Type                                   | Jacking Castors |
| 3        | Swivel Radius                                  | 154             |
| 1        | Thread Material                                | No              |
| <u>@</u> | Total Castor Height                            | 240 + 200       |
|          | Total Height to Plate Lower Bolt Hole          | 311             |
| 0_       | Tread Width (mm)                               | 50              |
| 0        | Wheel Centre                                   | Cast Iron       |
| 0        | Wheel Colour                                   | Black           |
| <b>©</b> | Wheel Diameter(mm)                             | 200             |
| 0        | Wheel Material                                 | Rubber          |