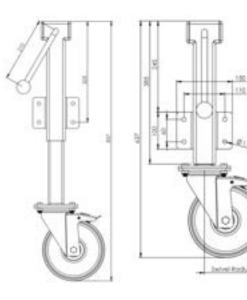

## **Technical Specifications**

| 0        | Bearing Type                                   | Roller          |
|----------|------------------------------------------------|-----------------|
| 705      | Bolt Hole Size (mm)                            | 10              |
| 50       | Colour                                         | No              |
|          | Jacking Unit Extension Height Max 200m         | 850             |
|          | Jacking Unit Height From Plate Lower Bolt Hole | 339             |
| 100      | Load Capacity (kg)                             | 600             |
|          | Max Load Capacity for 2 Jacking Castors        | 600             |
|          | Min Jacking Unit Extension Height              | 650             |
|          | Operating Method                               | Handle          |
| 8        | Plate Dimension Length (mm)                    | 150             |
| C0       | Plate Dimension Width (mm)                     | 100             |
| 9        | Plate Hole Centres Length (mm)                 | 110             |
| 31       | Plate Hole Centres Width (mm)                  | 60              |
| 1        | Plate Hole Diameter                            | 11              |
| 0        | Product Type                                   | Jacking Castors |
| <b>ं</b> | Swivel Radius                                  | 154             |
| 1        | Thread Material                                | No              |
| ভা       | Total Castor Height                            | 240 + 200       |
|          | Total Height to Plate Lower Bolt Hole          | 311             |
| Q.       | Tread Width (mm)                               | 50              |
| 0        | Wheel Centre                                   | White Polyamide |
| 0        | Wheel Colour                                   | White           |
| <b>©</b> | Wheel Diameter(mm)                             | 200             |
| 0        | Wheel Material                                 | Nylon           |

## **Dimensions**