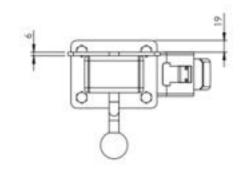

## **Technical Specifications**

| 0        | Bearing Type                                   | Roller          |
|----------|------------------------------------------------|-----------------|
| 705      | Bolt Hole Size (mm)                            | 10              |
| 50       | Colour                                         | No              |
|          | Jacking Unit Extension Height Max 200m         | 850             |
|          | Jacking Unit Height From Plate Lower Bolt Hole | 339             |
| 100      | Load Capacity (kg)                             | 600             |
|          | Max Load Capacity for 2 Jacking Castors        | 600             |
|          | Min Jacking Unit Extension Height              | 650             |
|          | Operating Method                               | Handle          |
| 8        | Plate Dimension Length (mm)                    | 150             |
| C0       | Plate Dimension Width (mm)                     | 100             |
| 9        | Plate Hole Centres Length (mm)                 | 110             |
| 31       | Plate Hole Centres Width (mm)                  | 60              |
| 1        | Plate Hole Diameter                            | 11              |
| 0        | Product Type                                   | Jacking Castors |
| <b>ं</b> | Swivel Radius                                  | 154             |
| 1        | Thread Material                                | No              |
| ভা       | Total Castor Height                            | 240 + 200       |
|          | Total Height to Plate Lower Bolt Hole          | 311             |
| Q.       | Tread Width (mm)                               | 50              |
| 0        | Wheel Centre                                   | White Polyamide |
| 0        | Wheel Colour                                   | White           |
| <b>©</b> | Wheel Diameter(mm)                             | 200             |
| 0        | Wheel Material                                 | Nylon           |

## **Dimensions**