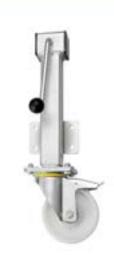

## RH 200mm Heavy Duty Jacking Castor with a 200mm lift with a swivel nylon wheel and brake

## RH8-200-NYB/SWB

This heavy duty jacking castor with a brake and a 200mm heavy duty nylon wheel can lift loads an additional 200mm in vertical height. These ingenious jacking castors have a side mounted plate for attachment and a crank handle for ease of lifting movement. The foot operated brake will brake the castor swivel head and wheel.