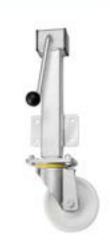

## RH 200mm Heavy Duty Jacking Castor with a 200mm lift and a swivel nylon wheel

## **RH8-200-NYB**

This heavy duty jacking castor with a 200mm heavy duty nylon wheel can lift loads an additional 200mm in vertical height. These ingenious jacking castors have a side mounted plate for attachment and a crank handle for ease of lifting movement.