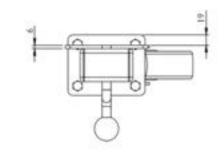

## **Technical Specifications**

| 0          | Bearing Type                                   | Roller          |
|------------|------------------------------------------------|-----------------|
| 200        | Bolt Hole Size (mm)                            | 10              |
| 59         | Colour                                         | No              |
|            | Jacking Unit Extension Height Max 200m         | 850             |
|            | Jacking Unit Height From Plate Lower Bolt Hole | 339             |
| <b>*6</b>  | Load Capacity (kg)                             | 600             |
|            | Max Load Capacity for 2 Jacking Castors        | 600             |
|            | Min Jacking Unit Extension Height              | 650             |
|            | Operating Method                               | Handle          |
|            | Plate Dimension Length (mm)                    | 150             |
| C2         | Plate Dimension Width (mm)                     | 100             |
| 9          | Plate Hole Centres Length (mm)                 | 110             |
| 0          | Plate Hole Centres Width (mm)                  | 60              |
| 10         | Plate Hole Diameter                            | 11              |
| 0          | Product Type                                   | Jacking Castors |
| 3          | Swivel Radius                                  | 154             |
| 1          | Thread Material                                | No              |
| <u>©</u> 1 | Total Castor Height                            | 240 + 200       |
|            | Total Height to Plate Lower Bolt Hole          | 311             |
| 0          | Tread Width (mm)                               | 50              |
| 0          | Wheel Centre                                   | White Polyamide |
| 0          | Wheel Colour                                   | White           |
| <b>©</b>   | Wheel Diameter(mm)                             | 200             |
| 0          | Wheel Material                                 | Nylon           |

## **Dimensions**