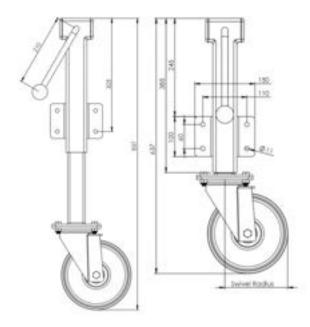

## **Technical Specifications**

| 0          | Bearing Type                                   | Roller          |
|------------|------------------------------------------------|-----------------|
| 200        | Bolt Hole Size (mm)                            | 10              |
| 59         | Colour                                         | No              |
|            | Jacking Unit Extension Height Max 200m         | 850             |
|            | Jacking Unit Height From Plate Lower Bolt Hole | 339             |
| <b>*6</b>  | Load Capacity (kg)                             | 600             |
|            | Max Load Capacity for 2 Jacking Castors        | 600             |
|            | Min Jacking Unit Extension Height              | 650             |
|            | Operating Method                               | Handle          |
|            | Plate Dimension Length (mm)                    | 150             |
| C2         | Plate Dimension Width (mm)                     | 100             |
| 9          | Plate Hole Centres Length (mm)                 | 110             |
| 0          | Plate Hole Centres Width (mm)                  | 60              |
| 10         | Plate Hole Diameter                            | 11              |
| 0          | Product Type                                   | Jacking Castors |
| 3          | Swivel Radius                                  | 154             |
| 1          | Thread Material                                | No              |
| <u>©</u> 1 | Total Castor Height                            | 240 + 200       |
|            | Total Height to Plate Lower Bolt Hole          | 311             |
| 0          | Tread Width (mm)                               | 50              |
| 0          | Wheel Centre                                   | White Polyamide |
| 0          | Wheel Colour                                   | White           |
| <b>©</b>   | Wheel Diameter(mm)                             | 200             |
| 0          | Wheel Material                                 | Nylon           |

## **Dimensions**