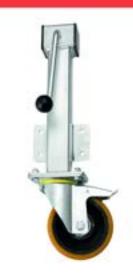

## 200mm Braked Jacking Castor with Polyurethane Wheel 600kg Load

## RH8-200-SUB/SWB

This heavy duty jacking castor with a brake and a 200mm heavy duty polyurethane wheel can lift loads an additional 200mm in vertical height. These ingenious jacking castors have a side mounted plate for attachment and a crank handle for ease of lifting movement. The foot operated brake will brake the castor swivel head and wheel.