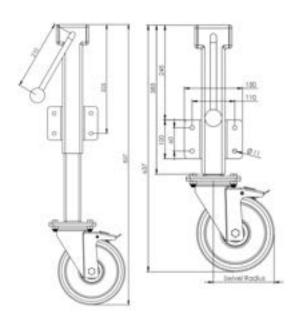

## **Technical Specifications**

| 0          | Bearing Type                                   | Roller          |
|------------|------------------------------------------------|-----------------|
| ##<br>##   | Bolt Hole Size (mm)                            | 10              |
| 58         | Colour                                         | No              |
|            | Jacking Unit Extension Height Max 200m         | 850             |
|            | Jacking Unit Height From Plate Lower Bolt Hole | 339             |
| <b>100</b> | Load Capacity (kg)                             | 600             |
|            | Max Load Capacity for 2 Jacking Castors        | 600             |
|            | Min Jacking Unit Extension Height              | 650             |
|            | Operating Method                               | Handle          |
| 8          | Plate Dimension Length (mm)                    | 150             |
| ct         | Plate Dimension Width (mm)                     | 100             |
| 9          | Plate Hole Centres Length (mm)                 | 110             |
| (D)        | Plate Hole Centres Width (mm)                  | 60              |
| 4          | Plate Hole Diameter                            | 11              |
| 0          | Product Type                                   | Jacking Castors |
| 3          | Swivel Radius                                  | 154             |
| 1          | Thread Material                                | No              |
| ত্রা       | Total Castor Height                            | 240 = 200       |
|            | Total Height to Plate Lower Bolt Hole          | 311             |
| .0.        | Tread Width (mm)                               | 50              |
| 0          | Wheel Centre                                   | Cast Iron       |
| 0          | Wheel Colour                                   | Yellow          |
| <b>©</b>   | Wheel Diameter(mm)                             | 200             |
| 0          | Wheel Material                                 | Polyurethane    |

## **Dimensions**