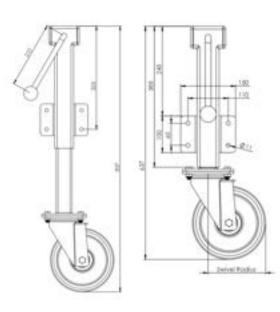

## **Technical Specifications**

| 0        | Bearing Type                                   | Roller          |
|----------|------------------------------------------------|-----------------|
| 25       | Bolt Hole Size (mm)                            | 10              |
| 53       | Colour                                         | No              |
|          | Jacking Unit Extension Height Max 200m         | 850             |
|          | Jacking Unit Height From Plate Lower Bolt Hole | 339             |
| 90       | Load Capacity (kg)                             | 600             |
|          | Max Load Capacity for 2 jacking Castors        | 600             |
|          | Min Jacking Unit Extension Height              | 650             |
|          | Operating Method                               | Handle          |
| 8        | Plate Dimension Length (mm)                    | 150             |
| C\$      | Plate Dimension Width (mm)                     | 100             |
| 9        | Plate Hole Centres Length (mm)                 | 110             |
| (b)      | Plate Hole Centres Width (mm)                  | 60              |
| 1        | Plate Hole Diameter                            | -11             |
| 0        | Product Type                                   | Jacking Castors |
| <b>5</b> | Swivel Radius                                  | 154             |
| 1        | Thread Material                                | No              |
| <b></b>  | Total Castor Height                            | 240 + 200       |
|          | Total Height to Plate Lower Bolt Hole          | 311             |
| 0        | Tread Width (mm)                               | 50              |
| 0        | Wheel Centre                                   | Cast Iron       |
| 0        | Wheel Colour                                   | Yellow          |
| <b>3</b> | Wheel Diameter(mm)                             | 200             |
| 0        | Wheel Material                                 | Polyurethane    |

## **Dimensions**