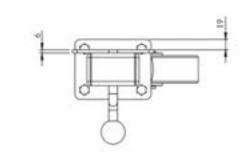

## **Technical Specifications**

| 0        | Bearing Type                                   | Roller          |
|----------|------------------------------------------------|-----------------|
| 25       | Bolt Hole Size (mm)                            | 10              |
| 53       | Colour                                         | No              |
|          | Jacking Unit Extension Height Max 200m         | 850             |
|          | Jacking Unit Height From Plate Lower Bolt Hole | 339             |
| 90       | Load Capacity (kg)                             | 600             |
|          | Max Load Capacity for 2 jacking Castors        | 600             |
|          | Min Jacking Unit Extension Height              | 650             |
|          | Operating Method                               | Handle          |
| 8        | Plate Dimension Length (mm)                    | 150             |
| C\$      | Plate Dimension Width (mm)                     | 100             |
| 9        | Plate Hole Centres Length (mm)                 | 110             |
| (b)      | Plate Hole Centres Width (mm)                  | 60              |
| 1        | Plate Hole Diameter                            | -11             |
| 0        | Product Type                                   | Jacking Castors |
| <b>5</b> | Swivel Radius                                  | 154             |
| 1        | Thread Material                                | No              |
| <b></b>  | Total Castor Height                            | 240 + 200       |
|          | Total Height to Plate Lower Bolt Hole          | 311             |
| 0        | Tread Width (mm)                               | 50              |
| 0        | Wheel Centre                                   | Cast Iron       |
| 0        | Wheel Colour                                   | Yellow          |
| <b>3</b> | Wheel Diameter(mm)                             | 200             |
| 0        | Wheel Material                                 | Polyurethane    |

## **Dimensions**