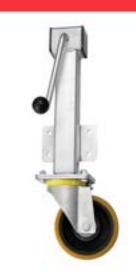

## 200mm Heavy Duty Jacking Castor with Polyurethane Wheel 600kg Load

## **RH8-200-SUB**

This heavy duty jacking castor with a 200mm heavy duty polyurethane wheel can lift loads an additional 200mm in vertical height. These ingenious jacking castors have a side mounted plate for attachment and a crank handle for ease of lifting movement.