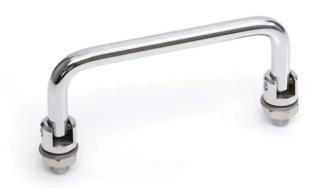

# **Steel Folding Pull Handle M10 x 198**

## SFPHM10X198

This folding pull handle is ideal where space, ergonomic or safety considerations demand that the handle minimally protrudes. The handle features a 90° folding mechanism which gives plenty of space to grasp when in use, whilst also requiring very little space when folded away.

The highly polished chrome plated steel finish is durable and modern in appearance.