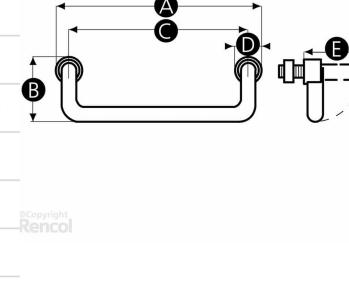

# B Al Height (mm) 42 Length (mm) 198 Product Type simple Thread Size (D1) M10 Thread Length (L) (mm) 15 Handle Width (mm) 51 DIstance Between Fixing Centres (mm) 180

### **Dimensions**