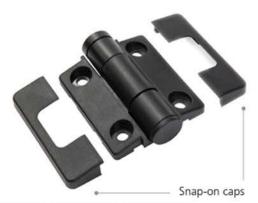

# **Triple Detent Plastic Hinge with Caps**

#### **Function**

Multiple detents allow doors to be held at three predetermined angles. Secure, snap-on caps fully.