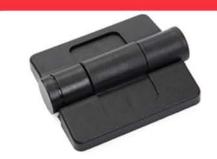

# **Triple Detent Plastic Hinge with Caps**

#### **Function**

Multiple detents allow doors to be held at three predetermined angles. Secure, snap-on caps fully.