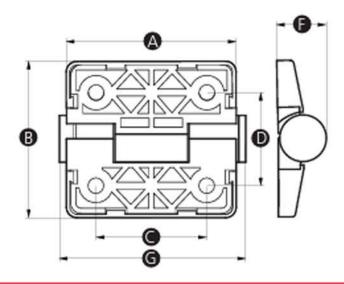

# **Technical Specifications**

| Part No. | А  | В  | С  | D  | E | F  | G  | Hole<br>size | Detent | Detent<br>angle |
|----------|----|----|----|----|---|----|----|--------------|--------|-----------------|
| HI1349TD | 49 | 45 | 32 | 27 | - | 14 | 54 | 4.5          | None   | -               |
| HI1349FS | 49 | 45 | 32 | 27 | - | 14 | 54 | 4.5          | Triple | 0, 120,<br>170  |

#### **Dimensions**