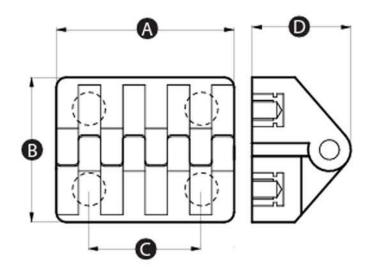

## Technical Specifications

| Part No. | Α  | В  | C  | D  | Thread size | Colour |
|----------|----|----|----|----|-------------|--------|
| HI023035 | 30 | 35 | 15 | 25 | M5          | Black  |
| HI025444 | 54 | 44 | 30 | 29 | M6          | Black  |

#### **Dimensions**